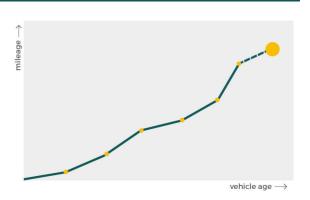

### Mileage check

 Mileage registrations
 2

 Complete history
 See info

Registration #1

Registration #2

More info >

77.777 86

CarCheck.co.uk page 7/8