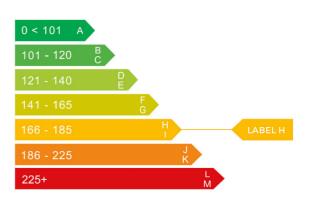

## Engine & fuel consumption

| Power                   | 90 BHP              |
|-------------------------|---------------------|
| Max. torque             | 133 Nm at 3.250 rpm |
| Engine capacity         | 1.587 cc            |
| Cylinders               | 4                   |
| Fuel type               | Petrol              |
| Consumption city        | 33.2 mpg            |
| Consumption extra urban | 53.3 mpg            |
| Consumption combined    | 43.5 mpg            |
| CO2 emission            | 166 g/km            |
| CO2 label               | Н                   |