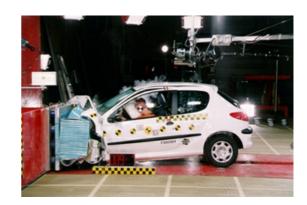

# Safety ratings

**NCAP** rating

Video

see crash video

| Dimensions & weight             |                       |
|---------------------------------|-----------------------|
| Width                           | 1652 mm               |
| Height                          | 1433 mm               |
| Length                          | 3822 mm               |
| Wheel base                      | 2445 mm               |
| Max. allowed weight             | 1515 kg               |
| Additional information          |                       |
| Fuel tank capacity              | 50 I                  |
| Fuel delivery                   | Multi-Point Injection |
| Number of doors                 | 3                     |
| Number of seats                 | 4                     |
| Engine number<br>CarCheck.co.uk | NK page 10/10         |