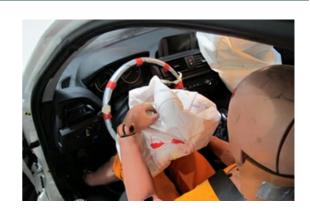

## Safety ratings

| NCAP rating    | ****            |
|----------------|-----------------|
| Adult          | 91%             |
| Children       | 83%             |
| Pedestrian     | 63%             |
| Safety systems | 86%             |
| Overall rating | 83%             |
| Video          | see crash video |