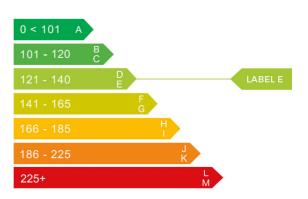

### Engine & fuel consumption

| Power                   | 181 BHP             |
|-------------------------|---------------------|
| Max. torque             | 290 Nm at 1.350 rpm |
| Engine capacity         | 1.998 cc            |
| Cylinders               | 4                   |
| Fuel type               | Petrol              |
| Consumption city        | 39.8 mpg            |
| Consumption extra urban | 58.9 mpg            |
| Consumption combined    | 50.4 mpg            |
| CO2 emission            | 134 g/km            |
| CO2 label               | E                   |