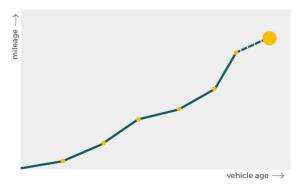

# Mileage check

| Odometer                   | In miles        |
|----------------------------|-----------------|
| Mileage registrations      | 8               |
| First mileage registration | 2018-03-23      |
| Last registration          | 2023-10-26      |
| Complete history           | <u>See info</u> |

| Registration #1 | 2018-03-23 | 26 mi      |
|-----------------|------------|------------|
| Registration #2 | 2021-03-18 | 30.535 mi  |
| Registration #3 | 2021-03-19 | 30.535 mi  |
| Registration #4 |            | 11.777 esi |
| Registration #5 |            | 11.777 esi |
| Registration #6 |            | 11.777 esi |
| Registration #7 |            | 11.777 mi  |
| Registration #8 |            | 11.777 est |