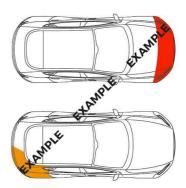

### Damage history

Check the damage history for this BMW. See if, where and when this BMW had damage and the car repair costs. We also check if this BMW was scrapped. Download the premium report <a href="here">here</a> for the results.

Damage 1
Date
Category
Type
Damage 2
Date
Category
Type