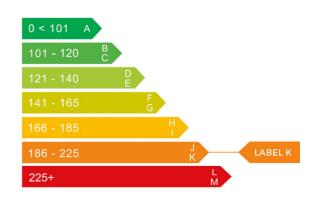

# Engine & fuel consumption

| Power                   | 444 BHP             |
|-------------------------|---------------------|
| Max. torque             | 550 Nm at 1.850 rpm |
| Engine capacity         | 2.979 сс            |
| Cylinders               | 6                   |
| Fuel type               | Petrol              |
| Consumption city        | 25.5 mpg            |
| Consumption extra urban | 42.2 mpg            |
| Consumption combined    | 34.0 mpg            |
| CO2 emission            | 213 g/km            |
| CO2 label               | K                   |