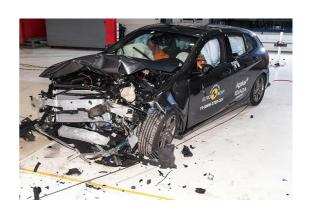

# Safety ratings

| NCAP rating    | ****            |
|----------------|-----------------|
| Adult          | 83%             |
| Children       | 87%             |
| Pedestrian     | 76%             |
| Safety systems | 72%             |
| Overall rating | 80%             |
| Video          | see crash video |