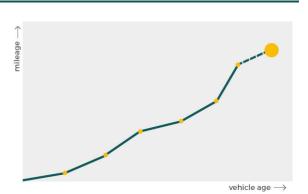

# Mileage check

| Odometer                   | In miles   |
|----------------------------|------------|
| Mileage registrations      | 7          |
| First mileage registration | 2019-01-21 |
| Last registration          | 2023-11-02 |
| Complete history           | See info   |

| Registration #1 | 2019-01-21 | 12 mi      |
|-----------------|------------|------------|
| Registration #2 | 2021-06-29 | 11.923 mi  |
| Registration #3 |            | 11.777 es  |
| Registration #4 | 2021-10-27 | 12.588 mi  |
| Registration #5 |            | 11.777 es  |
| Registration #6 |            | 11.777 es  |
| Registration #7 |            | 11.777 esi |