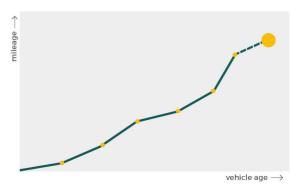

# Mileage check

| Odometer                   | In miles   |
|----------------------------|------------|
| Mileage registrations      | 15         |
| First mileage registration | 2010-06-20 |
| Last registration          | 2021-04-03 |
| Complete history           | See info   |

| Registration #1  | 2010-06-20 | 11 mi      |
|------------------|------------|------------|
| Registration #2  | 2013-05-08 | 32.752 mi  |
| Registration #3  | 2014-04-23 | 38.391 mi  |
| Registration #4  | 2014-04-23 | 38.409 mi  |
| Registration #5  | 2015-03-20 | 43.106 mi  |
| Registration #6  | 2016-02-15 | 57.823 mi  |
| Registration #7  | 2017-02-02 | 61.522 mi  |
| Registration #8  | 2017-02-02 | 61.522 mi  |
| Registration #9  |            | 11.777 mi  |
| Registration #10 |            | 11.777 esi |
| Registration #11 |            | 11.777 mi  |
| Registration #12 |            | 11.777 esi |
| Registration #13 |            | 11.777 mi  |
| Registration #14 |            | 11.777 esi |
| Registration #15 |            | 11.777 mi  |