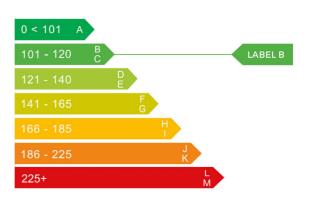

## Engine & fuel consumption

| Power                   | 105 BHP             |
|-------------------------|---------------------|
| Max. torque             | 250 Nm at 2.500 rpm |
| Engine capacity         | 1.595 cc            |
| Cylinders               | 4                   |
| Fuel type               | Diesel              |
| Consumption city        | 56.5 mpg            |
| Consumption extra urban | 76.4 mpg            |
| Consumption combined    | 68.9 mpg            |
| CO2 emission            | 109 g/km            |
| CO2 label               | В                   |