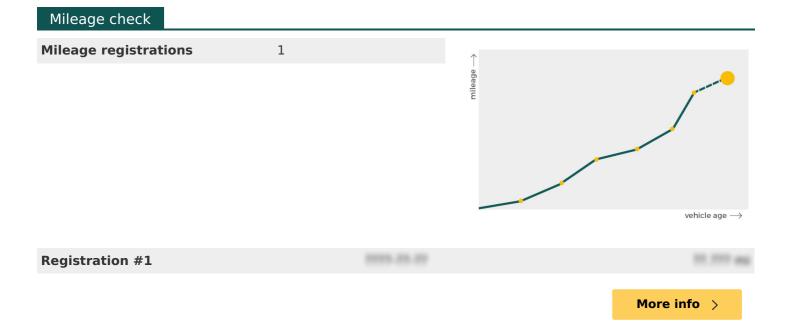

# Internet history

| Entry | 1 |
|-------|---|
| Date  |   |

Pictures

2021-11-13

19

Listing price

View report

source: cargurus.co.uk