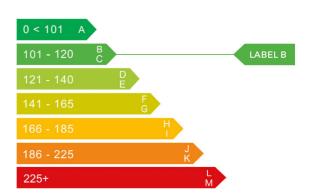

### Engine & fuel consumption

| Power                   | 100 kW / 136 HP / 134 BHP |
|-------------------------|---------------------------|
| Max. torque             | 300 Nm at 1.400 rpm       |
| Engine capacity         | 2.143 сс                  |
| Cylinders               | 4                         |
| Fuel type               | Diesel                    |
| Consumption city        | 57.7 mpg                  |
| Consumption extra urban | 76.4 mpg                  |
| Consumption combined    | 68.9 mpg                  |
| CO2 emission            | 103 g/km                  |
| CO2 label               | В                         |