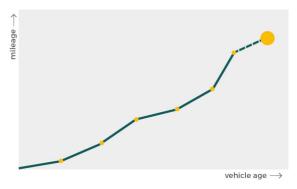

## Mileage check

| Odometer                   | In miles   |
|----------------------------|------------|
| Mileage registrations      | 12         |
| First mileage registration | 2018-03-09 |
| Last registration          | 2023-10-12 |
| Complete history           | See info   |

| Registration #1  | 2018-03-09 | 23 mi      |
|------------------|------------|------------|
| Registration #2  | 2021-02-24 | 43.234 mi  |
| Registration #3  |            | 11.777 esi |
| Registration #4  | 2021-08-03 | 44.906 mi  |
| Registration #5  | 2022-08-11 | 51.124 mi  |
| Registration #6  |            | 11.117 esi |
| Registration #7  |            | 11.777 esi |
| Registration #8  |            | 11.777 esi |
| Registration #9  |            | 11.777 esi |
| Registration #10 |            | 11.777 esi |
| Registration #11 |            | 11.777 esi |
| Registration #12 |            | 11.777 est |