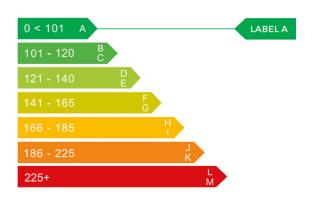

## Engine & fuel consumption

| Power                   | 113 BHP             |
|-------------------------|---------------------|
| Max. torque             | 270 Nm at 1.750 rpm |
| Engine capacity         | 1.560 cc            |
| Cylinders               | 4                   |
| Fuel type               | Diesel              |
| Consumption city        | 54.3 mpg            |
| Consumption extra urban | 74.3 mpg            |
| Consumption combined    | 6.6 mpg             |
| CO2 emission            | 99 g/km             |
| CO2 label               | A                   |