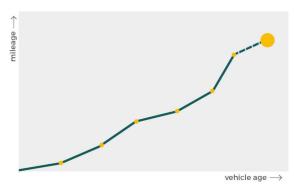

# Mileage check

| Odometer                   | In miles   |
|----------------------------|------------|
| Mileage registrations      | 22         |
| First mileage registration | 2007-10-01 |
| Last registration          | 2024-04-22 |
| Complete history           | See info   |

| Registration #1  | 2007-10-01 | 25 mi      |
|------------------|------------|------------|
| Registration #2  | 2010-10-27 | 77.353 mi  |
| Registration #3  | 2010-11-18 | 77.497 mi  |
| Registration #4  | 2011-11-21 | 107.384 mi |
| Registration #5  | 2012-11-20 | 126.514 mi |
| Registration #6  | 2013-11-18 | 147.548 mi |
| Registration #7  | 2014-11-21 | 155.976 mi |
| Registration #8  | 2015-11-12 | 169.428 mi |
| Registration #9  | 2016-11-11 | 189.426 mi |
| Registration #10 | 2017-10-24 | 204.303 mi |
| Registration #11 | 2018-11-19 | 226.568 mi |
| Registration #12 |            | 11.777 est |
| Registration #13 |            | 11.777 esi |
| Registration #14 |            | 11.777 est |
| Registration #15 |            | 11.777 esi |
| Registration #16 |            | 11.777 esi |
| Registration #17 |            | 11.777 esi |
| Registration #18 |            | 11.777 est |
| Registration #19 |            | 11.777 esi |
| Registration #20 |            | 11.117 est |
| Registration #21 |            | 11.777 esi |
| Registration #22 |            | 11.117 est |
|                  |            |            |