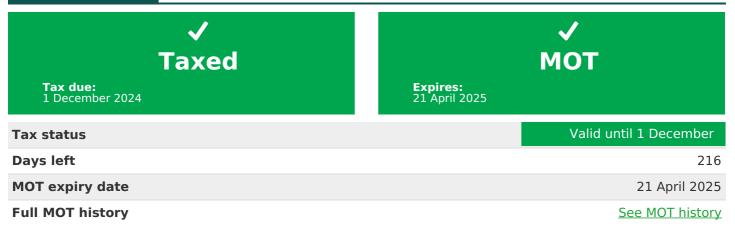

## MOT history

| MOT expiry date    | 2025-04-21 |
|--------------------|------------|
| MOT pass rate      | 71 %       |
| MOT passed         | 15         |
| Failed MOT tests   | 6          |
| Total advice items | 17         |
| Total items failed | 23         |

Tax & MOT check