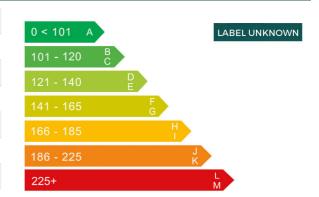

## Engine & fuel consumption

| Power                   | 313 BHP             |
|-------------------------|---------------------|
| Max. torque             | 700 Nm at 1.500 rpm |
| Cylinders               | 8                   |
| Fuel type               | Diesel              |
| Consumption city        | 24.6 mpg            |
| Consumption extra urban | 34.5 mpg            |
| Consumption combined    | 30.1 mpg            |