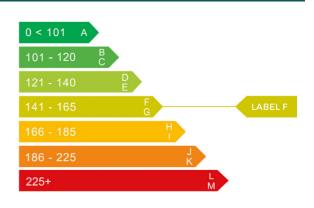

## Engine & fuel consumption

| Power                   | 106 BHP             |
|-------------------------|---------------------|
| Max. torque             | 240 Nm at 2.000 rpm |
| Engine capacity         | 1.461 cc            |
| Cylinders               | 4                   |
| Fuel type               | Diesel              |
| Consumption city        | 44.1 mpg            |
| Consumption extra urban | 56.5 mpg            |
| Consumption combined    | 51.4 mpg            |
| CO2 emission            | 146 g/km            |
| CO2 label               | F                   |