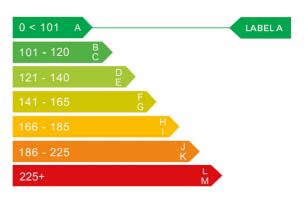

# Engine & fuel consumption

| Power                   | 68 BHP             |
|-------------------------|--------------------|
| Max. torque             | 93 Nm at 3.600 rpm |
| Engine capacity         | 998 cc             |
| Cylinders               | 3                  |
| Fuel type               | Petrol             |
| Consumption city        | 55.4 mpg           |
| Consumption extra urban | 74.3 mpg           |
| Consumption combined    | 65.7 mpg           |
| CO2 emission            | 99 g/km            |
| CO2 label               | А                  |