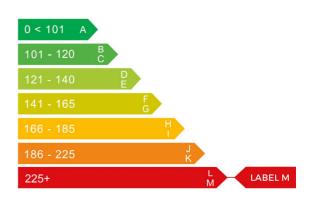

# Engine & fuel consumption

| Power                   | 130 kW / 177 HP / 174 BHP |
|-------------------------|---------------------------|
| Max. torque             | 390 Nm at 2.000 rpm       |
| Engine capacity         | 2.926 cc                  |
| Cylinders               | 6                         |
| Fuel type               | Diesel                    |
| Consumption city        | 19.6 mpg                  |
| Consumption extra urban | 30.1 mpg                  |
| Consumption combined    | 25.0 mpg                  |
| CO2 emission            | 299 g/km                  |
| CO2 label               | Μ                         |