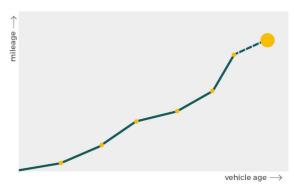

# Mileage check

| Odometer                   | In miles   |
|----------------------------|------------|
| Mileage registrations      | 22         |
| First mileage registration | 2006-03-31 |
| Last registration          | 2023-06-05 |
| Complete history           | See info   |

| Registration #2  2009-08-18  36.883    Registration #3  2010-12-29  49.618    Registration #4  2010-12-31  49.618    Registration #5  2011-12-10  60.886    Registration #6  2012-08-17  63.272    Registration #7  2013-07-27  79.815    Registration #8  2014-08-02  82.251    Registration #9  2015-08-15  87.344    Registration #10  2016-08-05  88.117                                                                                                                                                                                                                                                                                                                                                                                                                                                                                                                                                                                                                                                                                                                                                                                                                                                                                                                                                                                                                                                                                                                                                                                                                              |                  |            |            |
|-------------------------------------------------------------------------------------------------------------------------------------------------------------------------------------------------------------------------------------------------------------------------------------------------------------------------------------------------------------------------------------------------------------------------------------------------------------------------------------------------------------------------------------------------------------------------------------------------------------------------------------------------------------------------------------------------------------------------------------------------------------------------------------------------------------------------------------------------------------------------------------------------------------------------------------------------------------------------------------------------------------------------------------------------------------------------------------------------------------------------------------------------------------------------------------------------------------------------------------------------------------------------------------------------------------------------------------------------------------------------------------------------------------------------------------------------------------------------------------------------------------------------------------------------------------------------------------------|------------------|------------|------------|
| Registration #3  2010-12-29  49.618    Registration #4  2010-12-31  49.618    Registration #5  2011-12-10  60.886    Registration #6  2012-08-17  63.272    Registration #6  2013-07-27  79.815    Registration #7  2013-07-27  79.815    Registration #8  2014-08-02  82.251    Registration #9  2015-08-15  87.344    Registration #10  2016-08-05  88.117    Registration #10  2017-08-12  91.124    Registration #11  2017-08-12  91.124    Registration #12  T  T    Registration #13  T  T    Registration #14  T  T    Registration #15  T  T    Registration #16  T  T    Registration #17  T  T    Registration #19  T  T    Registration #19  T  T    Registration #20  T  T                                                                                                                                                                                                                                                                                                                                                                                                                                                                                                                                                                                                                                                                                                                                                                                                                                                                                                    | Registration #1  | 2006-03-31 | 8 mi       |
| Registration #4  2010-12-31  49.618    Registration #5  2011-12-10  60.886    Registration #6  2012-08-17  63.272    Registration #6  2013-07-27  79.815    Registration #7  2013-07-27  79.815    Registration #8  2014-08-02  82.251    Registration #9  2015-08-15  87.344    Registration #10  2016-08-05  88.117    Registration #11  2017-08-12  91.124    Registration #12  Italian  Italian    Registration #13  Italian  Italian    Registration #14  Italian  Italian    Registration #15  Italian  Italian    Registration #16  Italian  Italian    Registration #17  Italian  Italian    Registration #18  Italian  Italian    Registration #20  Italian  Italian                                                                                                                                                                                                                                                                                                                                                                                                                                                                                                                                                                                                                                                                                                                                                                                                                                                                                                             | Registration #2  | 2009-08-18 | 36.883 mi  |
| Registration #5  2011-12-10  60.886    Registration #6  2012-08-17  63.272    Registration #7  2013-07-27  79.815    Registration #8  2014-08-02  82.251    Registration #8  2015-08-15  87.344    Registration #10  2016-08-05  88.117    Registration #10  2017-08-12  91.124    Registration #11  2017-08-12  91.124    Registration #12  Image: Control of the state of the stat | Registration #3  | 2010-12-29 | 49.618 mi  |
| Registration #6  2012-08-17  63.272    Registration #7  2013-07-27  79.815    Registration #8  2014-08-02  82.251    Registration #9  2015-08-15  87.344    Registration #10  2016-08-05  88.117    Registration #11  2017-08-12  91.124    Registration #12  1  1    Registration #13  1  1    Registration #14  1  1    Registration #15  1  1    Registration #16  1  1    Registration #17  1  1  1    Registration #18  1  1  1  1    Registration #19  1  1  1  1  1  1  1  1  1  1  1  1  1  1  1  1  1  1  1  1  1  1  1  1  1  1  1  1  1  1  1  1  1  1  1  1  1  1  1  1  1  1  1  1 <td< th=""><th>Registration #4</th><th>2010-12-31</th><th>49.618 mi</th></td<>                                                                                                                                                                                                                                                                                                                                                                                                                                                                                                                                                                                                                                                                                                                                                                                                                                                                                                            | Registration #4  | 2010-12-31 | 49.618 mi  |
| Registration #7  2013-07-27  79.815    Registration #8  2014-08-02  82.251    Registration #9  2015-08-15  87.344    Registration #10  2016-08-05  88.117    Registration #11  2017-08-12  91.124    Registration #12  91.124  91.124    Registration #13  2016-08-05  88.117    Registration #14  1  1    Registration #15  1  1    Registration #16  1  1    Registration #17  1  1  1    Registration #18  1  1  1    Registration #19  1  1  1  1    Registration #20  1  1  1  1  1                                                                                                                                                                                                                                                                                                                                                                                                                                                                                                                                                                                                                                                                                                                                                                                                                                                                                                                                                                                                                                                                                                  | Registration #5  | 2011-12-10 | 60.886 mi  |
| Registration #8  2014-08-02  82.251    Registration #9  2015-08-15  87.344    Registration #10  2016-08-05  88.117    Registration #10  2017-08-12  91.124    Registration #11  2017-08-12  91.124    Registration #12                                                                                                                                                                                                                                                                                                                                                                                                                                                                                                                                                                                                                                                                                                                                                                                                                                                                                                                                                                                                                                                                                                                                                                                                                                                                                                                                                                    | Registration #6  | 2012-08-17 | 63.272 mi  |
| Registration #92015-08-1587.344Registration #102016-08-0588.117Registration #112017-08-1291.124Registration #122017-08-1291.124Registration #132017-08-1291.124Registration #142017-08-1291.124Registration #1520172017Registration #1620172017Registration #1720172017Registration #1820172017Registration #1920172017Registration #2020172017Registration #212017-08-122017                                                                                                                                                                                                                                                                                                                                                                                                                                                                                                                                                                                                                                                                                                                                                                                                                                                                                                                                                                                                                                                                                                                                                                                                             | Registration #7  | 2013-07-27 | 79.815 mi  |
| Registration #102016-08-0588.117Registration #112017-08-1291.124Registration #12Registration #13Registration #14Registration #15Registration #16Registration #17Registration #18Registration #19Registration #20Registration #21                                                                                                                                                                                                                                                                                                                                                                                                                                                                                                                                                                                                                                                                                                                                                                                                                                                                                                                                                                                                                                                                                                                                                                                                                                                                                                                                                          | Registration #8  | 2014-08-02 | 82.251 mi  |
| Registration #112017-08-1291.124Registration #12Registration #13Registration #14Registration #15Registration #16Registration #17Registration #18Registration #19Registration #20Registration #21                                                                                                                                                                                                                                                                                                                                                                                                                                                                                                                                                                                                                                                                                                                                                                                                                                                                                                                                                                                                                                                                                                                                                                                                                                                                                                                                                                                          | Registration #9  | 2015-08-15 | 87.344 mi  |
| Registration #12Registration #13Registration #14Registration #15Registration #16Registration #17Registration #18Registration #19Registration #20Registration #21                                                                                                                                                                                                                                                                                                                                                                                                                                                                                                                                                                                                                                                                                                                                                                                                                                                                                                                                                                                                                                                                                                                                                                                                                                                                                                                                                                                                                          | Registration #10 | 2016-08-05 | 88.117 mi  |
| Registration #13Registration #14Registration #15Registration #16Registration #17Registration #18Registration #19Registration #20Registration #21                                                                                                                                                                                                                                                                                                                                                                                                                                                                                                                                                                                                                                                                                                                                                                                                                                                                                                                                                                                                                                                                                                                                                                                                                                                                                                                                                                                                                                          | Registration #11 | 2017-08-12 | 91.124 mi  |
| Registration #14Registration #15Registration #16Registration #17Registration #18Registration #19Registration #20Registration #21                                                                                                                                                                                                                                                                                                                                                                                                                                                                                                                                                                                                                                                                                                                                                                                                                                                                                                                                                                                                                                                                                                                                                                                                                                                                                                                                                                                                                                                          | Registration #12 |            | 11.777 est |
| Registration #15Registration #16Registration #17Registration #18Registration #19Registration #20Registration #21                                                                                                                                                                                                                                                                                                                                                                                                                                                                                                                                                                                                                                                                                                                                                                                                                                                                                                                                                                                                                                                                                                                                                                                                                                                                                                                                                                                                                                                                          | Registration #13 |            | 11.777 est |
| Registration #16Registration #17Registration #18Registration #19Registration #20Registration #21                                                                                                                                                                                                                                                                                                                                                                                                                                                                                                                                                                                                                                                                                                                                                                                                                                                                                                                                                                                                                                                                                                                                                                                                                                                                                                                                                                                                                                                                                          | Registration #14 |            | 11.777 est |
| Registration #17Registration #18Registration #19Registration #20Registration #21                                                                                                                                                                                                                                                                                                                                                                                                                                                                                                                                                                                                                                                                                                                                                                                                                                                                                                                                                                                                                                                                                                                                                                                                                                                                                                                                                                                                                                                                                                          | Registration #15 |            | 11.777 est |
| Registration #18<br>Registration #19<br>Registration #20<br>Registration #21                                                                                                                                                                                                                                                                                                                                                                                                                                                                                                                                                                                                                                                                                                                                                                                                                                                                                                                                                                                                                                                                                                                                                                                                                                                                                                                                                                                                                                                                                                              | Registration #16 |            | 11.777 est |
| Registration #19<br>Registration #20<br>Registration #21                                                                                                                                                                                                                                                                                                                                                                                                                                                                                                                                                                                                                                                                                                                                                                                                                                                                                                                                                                                                                                                                                                                                                                                                                                                                                                                                                                                                                                                                                                                                  | Registration #17 |            | 11.777 mi  |
| Registration #20<br>Registration #21                                                                                                                                                                                                                                                                                                                                                                                                                                                                                                                                                                                                                                                                                                                                                                                                                                                                                                                                                                                                                                                                                                                                                                                                                                                                                                                                                                                                                                                                                                                                                      | Registration #18 |            | 11.777 est |
| Registration #21                                                                                                                                                                                                                                                                                                                                                                                                                                                                                                                                                                                                                                                                                                                                                                                                                                                                                                                                                                                                                                                                                                                                                                                                                                                                                                                                                                                                                                                                                                                                                                          | Registration #19 |            | 11.777 est |
|                                                                                                                                                                                                                                                                                                                                                                                                                                                                                                                                                                                                                                                                                                                                                                                                                                                                                                                                                                                                                                                                                                                                                                                                                                                                                                                                                                                                                                                                                                                                                                                           | Registration #20 |            | 01.777 est |
| Registration #22                                                                                                                                                                                                                                                                                                                                                                                                                                                                                                                                                                                                                                                                                                                                                                                                                                                                                                                                                                                                                                                                                                                                                                                                                                                                                                                                                                                                                                                                                                                                                                          | Registration #21 |            | 11.777 mi  |
|                                                                                                                                                                                                                                                                                                                                                                                                                                                                                                                                                                                                                                                                                                                                                                                                                                                                                                                                                                                                                                                                                                                                                                                                                                                                                                                                                                                                                                                                                                                                                                                           | Registration #22 |            | 11.777 est |