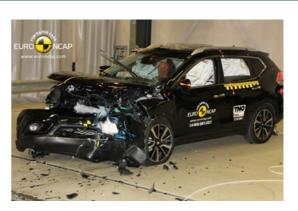

# Safety ratings

| NCAP rating    | ****            |
|----------------|-----------------|
| Adult          | 86%             |
| Children       | 83%             |
| Pedestrian     | 75%             |
| Safety systems | 75%             |
| Overall rating | 81%             |
| Video          | see crash video |