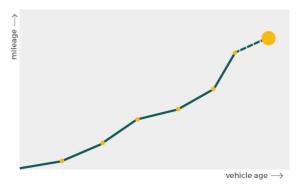

## Mileage check

| Odometer                   | In miles   |
|----------------------------|------------|
| Mileage registrations      | 10         |
| First mileage registration | 2015-05-28 |
| Last registration          | 2023-11-13 |
| Complete history           | See info   |

| Registration #1  | 2015-05-28 | 6 mi       |
|------------------|------------|------------|
| Registration #2  | 2018-05-18 | 29.105 mi  |
| Registration #3  | 2019-05-25 | 39.627 mi  |
| Registration #4  | 2020-11-21 | 58.021 mi  |
| Registration #5  |            | 11.777 mi  |
| Registration #6  |            | 11.777 est |
| Registration #7  |            | 11.777 mi  |
| Registration #8  |            | 11.777 esi |
| Registration #9  |            | 11.777 mi  |
| Registration #10 |            | 10.200 est |