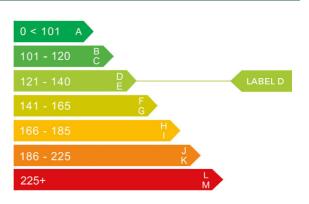

### Engine & fuel consumption

| Power                   | 128 BHP             |
|-------------------------|---------------------|
| Max. torque             | 320 Nm at 4.000 rpm |
| Engine capacity         | 1.598 cc            |
| Cylinders               | 4                   |
| Fuel type               | Diesel              |
| Consumption city        | 50.4 mpg            |
| Consumption extra urban | 62.8 mpg            |
| Consumption combined    | 57.6 mpg            |
| CO2 emission            | 129 g/km            |
| CO2 label               | D                   |