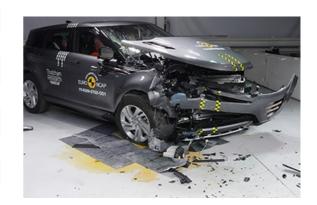

# Safety ratings

| NCAP rating    | ****            |
|----------------|-----------------|
| Adult          | 94%             |
| Children       | 87%             |
| Pedestrian     | 72%             |
| Safety systems | 73%             |
| Overall rating | 84%             |
| Video          | see crash video |