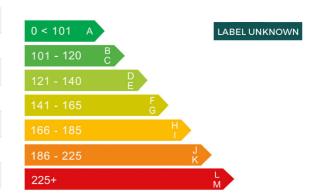

# Engine & fuel consumption

| Power                   | 306 BHP             |
|-------------------------|---------------------|
| Max. torque             | 700 Nm at 1.500 rpm |
| Cylinders               | 6                   |
| Fuel type               | Diesel              |
| Consumption city        | 35.8 mpg            |
| Consumption extra urban | 44.1 mpg            |
| Consumption combined    | 40.4 mpg            |