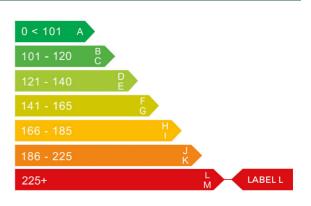

### Engine & fuel consumption

| Power                   | 201 BHP             |
|-------------------------|---------------------|
| Max. torque             | 440 Nm at 1.900 rpm |
| Engine capacity         | 2.720 сс            |
| Cylinders               | 6                   |
| Fuel type               | Diesel              |
| Consumption city        | 23.7 mpg            |
| Consumption extra urban | 43.5 mpg            |
| Consumption combined    | 33.2 mpg            |
| CO2 emission            | 226 g/km            |
| CO2 label               | L                   |