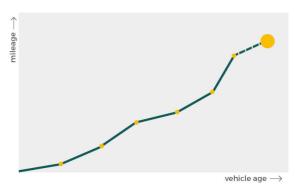

# Mileage check

| Odometer                   | In miles   |
|----------------------------|------------|
| Mileage registrations      | 20         |
| First mileage registration | 2006-09-01 |
| Last registration          | 2023-10-25 |
| Complete history           | See info   |

| Registration #1  | 2006-09-01 | 19 mi      |
|------------------|------------|------------|
| Registration #2  | 2009-08-27 | 25.288 mi  |
| Registration #3  | 2009-09-02 | 25.336 mi  |
| Registration #4  | 2010-08-27 | 32.126 mi  |
| Registration #5  | 2011-08-30 | 39.357 mi  |
| Registration #6  | 2012-08-31 | 44.760 mi  |
| Registration #7  | 2013-09-02 | 49.393 mi  |
| Registration #8  | 2014-09-01 | 53.655 mi  |
| Registration #9  | 2015-08-19 | 57.705 mi  |
| Registration #10 | 2016-08-23 | 62.002 mi  |
| Registration #11 |            | 11.777 mi  |
| Registration #12 |            | 11.777 esi |
| Registration #13 |            | 11.777 esi |
| Registration #14 |            | 11.777 esi |
| Registration #15 |            | 11.777 mi  |
| Registration #16 |            | 11.777 esi |
| Registration #17 |            | 11.777 mi  |
| Registration #18 |            | 11.777 est |
| Registration #19 |            | 11.777 mi  |
| Registration #20 |            |            |