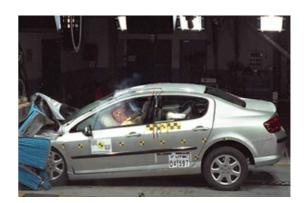

# Safety ratings

**NCAP** rating

Video

see crash video

| Dimensions & weight               |                  |
|-----------------------------------|------------------|
| Width                             | 1868 mm          |
| Height                            | 1399 mm          |
| Length                            | 4815 mm          |
| Wheel base                        | 2725 mm          |
| Kerb weight                       | 1799 kg          |
| Max. allowed weight               | 2130 kg          |
| Additional information            |                  |
| Fuel tank capacity                | 67               |
| Fuel delivery                     | Direct Injection |
| Number of doors                   | 2                |
| Number of seats<br>CarCheck.co.uk | 4 page 14/14     |