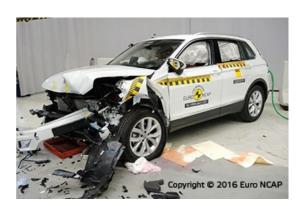

# Safety ratings

| NCAP rating    | ****                   |
|----------------|------------------------|
| Adult          | 96%                    |
| Children       | 84%                    |
| Pedestrian     | 72%                    |
| Safety systems | 68%                    |
| Overall rating | 83%                    |
| Video          | <u>see crash video</u> |