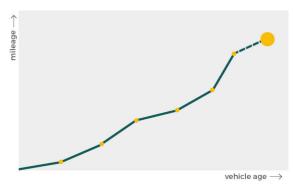

# Mileage check

| Odometer                   | In miles   |
|----------------------------|------------|
| Mileage registrations      | 25         |
| First mileage registration | 2000-03-30 |
| Last registration          | 2022-02-07 |
| Complete history           | See info   |

| Registration #3       2007-03-23       4         Registration #4       2008-03-27       5         Registration #5       2009-04-03       5         Registration #6       2010-04-01       6         Registration #7       2011-03-30       6         Registration #8       2012-03-07       7         Registration #9       2013-03-22       7         Registration #10       2014-04-01       7         Registration #11       2015-03-25       6         Registration #12       2016-03-23       6                                                                                                                                                                                                                                                                                                                                                                                                                                                                                                                                              |                  |            |            |
|---------------------------------------------------------------------------------------------------------------------------------------------------------------------------------------------------------------------------------------------------------------------------------------------------------------------------------------------------------------------------------------------------------------------------------------------------------------------------------------------------------------------------------------------------------------------------------------------------------------------------------------------------------------------------------------------------------------------------------------------------------------------------------------------------------------------------------------------------------------------------------------------------------------------------------------------------------------------------------------------------------------------------------------------------|------------------|------------|------------|
| Registration #3       2007-03-23       4         Registration #4       2008-03-27       5         Registration #5       2009-04-03       5         Registration #6       2010-04-01       6         Registration #7       2011-03-30       6         Registration #8       2012-03-07       7         Registration #9       2013-03-22       7         Registration #10       2014-04-01       7         Registration #11       2015-03-25       6         Registration #12       2016-03-23       6         Registration #13       2016-03-24       6         Registration #14       7       7         Registration #15       7       7         Registration #16       7       7         Registration #17       7       7         Registration #18       7       7         Registration #19       7       7         Registration #20       7       7                                                                                                                                                                                             | Registration #1  | 2000-03-30 | 22 mi      |
| Registration #4       2008-03-27       5         Registration #5       2009-04-03       5         Registration #6       2010-04-01       6         Registration #7       2011-03-30       6         Registration #8       2012-03-07       7         Registration #9       2013-03-22       7         Registration #10       2014-04-01       7         Registration #11       2015-03-25       6         Registration #12       2016-03-23       6         Registration #13       2016-03-24       6         Registration #14       1       1       1         Registration #15       1       1       1         Registration #16       1       1       1       1         Registration #18       1       1       1       1       1       1       1       1       1       1       1       1       1       1       1       1       1       1       1       1       1       1       1       1       1       1       1       1       1       1       1       1       1       1       1       1       1       1       1       1       1       1       1 | Registration #2  | 2006-03-23 | 43.557 mi  |
| Registration #5       2009-04-03       5         Registration #6       2010-04-01       6         Registration #7       2011-03-30       6         Registration #8       2012-03-07       7         Registration #9       2013-03-22       7         Registration #10       2014-04-01       7         Registration #11       2015-03-22       7         Registration #12       2016-03-23       8         Registration #13       2016-03-24       8         Registration #14       1       1         Registration #15       1       1         Registration #16       1       1       1         Registration #17       1       1       1         Registration #18       1       1       1         Registration #19       1       1       1         Registration #20       1       1       1         Registration #21       1       1       1       1                                                                                                                                                                                              | Registration #3  | 2007-03-23 | 49.220 mi  |
| Registration #6       2010-04-01       6         Registration #7       2011-03-30       6         Registration #8       2012-03-07       7         Registration #9       2013-03-22       7         Registration #10       2014-04-01       7         Registration #11       2015-03-25       6         Registration #12       2016-03-23       6         Registration #13       2016-03-24       6         Registration #14       1       1         Registration #15       1       1         Registration #16       1       1         Registration #17       1       1         Registration #18       1       1         Registration #19       1       1         Registration #12       1       1       1         Registration #16       1       1       1         Registration #17       1       1       1         Registration #19       1       1       1         Registration #20       1       1       1                                                                                                                                    | Registration #4  | 2008-03-27 | 53.485 mi  |
| Registration #7       2011-03-30       6         Registration #8       2012-03-07       7         Registration #9       2013-03-22       7         Registration #10       2014-04-01       7         Registration #11       2015-03-25       8         Registration #12       2016-03-23       8         Registration #13       2016-03-24       8         Registration #14       1       1         Registration #15       1       1         Registration #16       1       1         Registration #17       1       1         Registration #18       1       1         Registration #19       1       1         Registration #20       1       1                                                                                                                                                                                                                                                                                                                                                                                                 | Registration #5  | 2009-04-03 | 58.123 mi  |
| Registration #8       2012-03-07       7         Registration #9       2013-03-22       7         Registration #10       2014-04-01       7         Registration #11       2015-03-25       8         Registration #12       2016-03-23       8         Registration #13       2016-03-24       8         Registration #14       1       1         Registration #15       1       1         Registration #16       1       1         Registration #18       1       1         Registration #19       1       1         Registration #20       1       1                                                                                                                                                                                                                                                                                                                                                                                                                                                                                           | Registration #6  | 2010-04-01 | 62.764 mi  |
| Registration #92013-03-227Registration #102014-04-017Registration #112015-03-258Registration #122016-03-238Registration #132016-03-248Registration #1418Registration #1518Registration #1618Registration #1718Registration #1818Registration #1918Registration #2018Registration #2111                                                                                                                                                                                                                                                                                                                                                                                                                                                                                                                                                                                                                                                                                                                                                            | Registration #7  | 2011-03-30 | 67.128 mi  |
| Registration #10         2014-04-01         7           Registration #11         2015-03-25         8           Registration #12         2016-03-23         8           Registration #13         2016-03-24         8           Registration #14         1         8           Registration #15         1         1           Registration #16         1         1           Registration #17         1         1           Registration #18         1         1           Registration #19         1         1           Registration #20         1         1                                                                                                                                                                                                                                                                                                                                                                                                                                                                                    | Registration #8  | 2012-03-07 | 71.151 mi  |
| Registration #112015-03-258Registration #122016-03-238Registration #132016-03-248Registration #148Registration #158Registration #168Registration #178Registration #188Registration #198Registration #208Registration #218                                                                                                                                                                                                                                                                                                                                                                                                                                                                                                                                                                                                                                                                                                                                                                                                                         | Registration #9  | 2013-03-22 | 75.322 mi  |
| Registration #122016-03-238Registration #132016-03-248Registration #1418Registration #1518Registration #1611Registration #1711Registration #1811Registration #1911Registration #2011Registration #2111                                                                                                                                                                                                                                                                                                                                                                                                                                                                                                                                                                                                                                                                                                                                                                                                                                            | Registration #10 | 2014-04-01 | 79.164 mi  |
| Registration #132016-03-248Registration #14                                                                                                                                                                                                                                                                                                                                                                                                                                                                                                                                                                                                                                                                                                                                                                                                                                                                                                                                                                                                       | Registration #11 | 2015-03-25 | 82.488 mi  |
| Registration #14Registration #15Registration #16Registration #17Registration #18Registration #19Registration #20Registration #21                                                                                                                                                                                                                                                                                                                                                                                                                                                                                                                                                                                                                                                                                                                                                                                                                                                                                                                  | Registration #12 | 2016-03-23 | 85.402 mi  |
| Registration #15<br>Registration #16<br>Registration #17<br>Registration #18<br>Registration #19<br>Registration #20<br>Registration #21                                                                                                                                                                                                                                                                                                                                                                                                                                                                                                                                                                                                                                                                                                                                                                                                                                                                                                          | Registration #13 | 2016-03-24 | 85.402 mi  |
| Registration #16<br>Registration #17<br>Registration #18<br>Registration #19<br>Registration #20<br>Registration #21                                                                                                                                                                                                                                                                                                                                                                                                                                                                                                                                                                                                                                                                                                                                                                                                                                                                                                                              | Registration #14 |            | 11.117 mi  |
| Registration #17Registration #18Registration #19Registration #20Registration #21                                                                                                                                                                                                                                                                                                                                                                                                                                                                                                                                                                                                                                                                                                                                                                                                                                                                                                                                                                  | Registration #15 |            | 11.117 mi  |
| Registration #18         Registration #19         Registration #20         Registration #21                                                                                                                                                                                                                                                                                                                                                                                                                                                                                                                                                                                                                                                                                                                                                                                                                                                                                                                                                       | Registration #16 |            | 11.117 mi  |
| Registration #19     Registration #20     Registration #21                                                                                                                                                                                                                                                                                                                                                                                                                                                                                                                                                                                                                                                                                                                                                                                                                                                                                                                                                                                        | Registration #17 |            | 11.777 mi  |
| Registration #20<br>Registration #21                                                                                                                                                                                                                                                                                                                                                                                                                                                                                                                                                                                                                                                                                                                                                                                                                                                                                                                                                                                                              | Registration #18 |            | 11.777 esi |
| Registration #21                                                                                                                                                                                                                                                                                                                                                                                                                                                                                                                                                                                                                                                                                                                                                                                                                                                                                                                                                                                                                                  | Registration #19 |            | 11.117 esi |
| -                                                                                                                                                                                                                                                                                                                                                                                                                                                                                                                                                                                                                                                                                                                                                                                                                                                                                                                                                                                                                                                 | Registration #20 |            | 11.117 esi |
| Registration #22                                                                                                                                                                                                                                                                                                                                                                                                                                                                                                                                                                                                                                                                                                                                                                                                                                                                                                                                                                                                                                  | Registration #21 |            | 11.117 mi  |
|                                                                                                                                                                                                                                                                                                                                                                                                                                                                                                                                                                                                                                                                                                                                                                                                                                                                                                                                                                                                                                                   | Registration #22 |            | 11.117 est |
| Registration #23                                                                                                                                                                                                                                                                                                                                                                                                                                                                                                                                                                                                                                                                                                                                                                                                                                                                                                                                                                                                                                  | Registration #23 |            | 11.117 mi  |
| Registration #24                                                                                                                                                                                                                                                                                                                                                                                                                                                                                                                                                                                                                                                                                                                                                                                                                                                                                                                                                                                                                                  | Registration #24 |            | 11.117 esi |
|                                                                                                                                                                                                                                                                                                                                                                                                                                                                                                                                                                                                                                                                                                                                                                                                                                                                                                                                                                                                                                                   | Registration #25 |            |            |