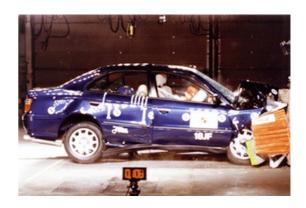

Safety ratings

NCAP rating

Video

see crash video

| Dimensions & weight                       |                               |
|-------------------------------------------|-------------------------------|
| Width                                     | 1860 mm                       |
| Height                                    | 1285 mm                       |
| Length                                    | 4135 mm                       |
| Kerb weight                               | 1271 kg                       |
|                                           |                               |
| Additional information                    |                               |
| Additional information Fuel tank capacity | 50 I                          |
|                                           | 50 l<br>Multi-Point Injection |
| Fuel tank capacity                        |                               |
| Fuel tank capacity<br>Fuel delivery       | Multi-Point Injection         |