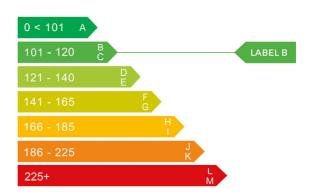

# Engine & fuel consumption

| Engine capacity | 1.498 сс          |
|-----------------|-------------------|
| Fuel type       | Hybrid / Electric |
| CO2 emission    | 104 g/km          |
| CO2 label       | В                 |