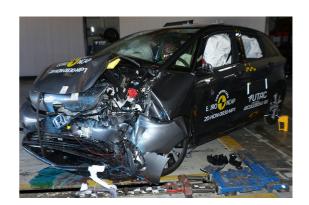

# Safety ratings

| NCAP rating    | ****            |
|----------------|-----------------|
| Adult          | 87%             |
| Children       | 83%             |
| Pedestrian     | 80%             |
| Safety systems | 76%             |
| Overall rating | 83%             |
| Video          | see crash video |