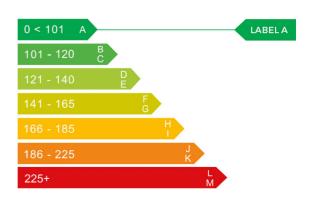

### Engine & fuel consumption

| Power                   | 118 BHP             |
|-------------------------|---------------------|
| Max. torque             | 300 Nm at 2.000 rpm |
| Engine capacity         | 1.597 cc            |
| Cylinders               | 4                   |
| Fuel type               | Diesel              |
| Consumption city        | 70.6 mpg            |
| Consumption extra urban | 85.6 mpg            |
| Consumption combined    | 78.5 mpg            |
| CO2 emission            | 94 g/km             |
| CO2 label               | A                   |