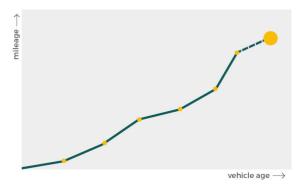

# Mileage check

| Odometer                   | In miles   |
|----------------------------|------------|
| Mileage registrations      | 7          |
| First mileage registration | 2017-12-06 |
| Last registration          | 2023-11-24 |
| Complete history           | See info   |

| Registration #1 | 2017-12-06 | 27 mi      |
|-----------------|------------|------------|
| Registration #2 | 2020-11-09 | 50.035 mi  |
| Registration #3 |            | 11.777 mi  |
| Registration #4 | 2021-11-16 | 55.404 mi  |
| Registration #5 |            | 11.777 mi  |
| Registration #6 |            | 11.777 esi |
| Registration #7 |            | 11.777 mi  |