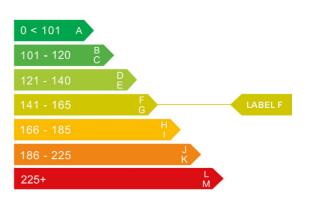

### Engine & fuel consumption

| Power                   | 133 BHP             |
|-------------------------|---------------------|
| Max. torque             | 165 Nm at 4.850 rpm |
| Engine capacity         | 1.591 cc            |
| Cylinders               | 4                   |
| Fuel type               | Petrol              |
| Consumption city        | 37.7 mpg            |
| Consumption extra urban | 48.7 mpg            |
| Consumption combined    | 44.1 mpg            |
| CO2 emission            | 147 g/km            |
| CO2 label               | F                   |