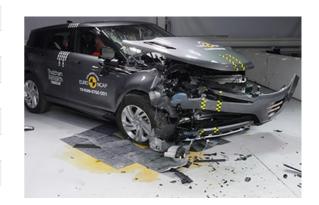

## Safety ratings

| NCAP rating    | ****            |
|----------------|-----------------|
| Adult          | 94%             |
| Children       | 87%             |
| Pedestrian     | 72%             |
| Safety systems | 73%             |
| Overall rating | 84%             |
| Video          | see crash video |