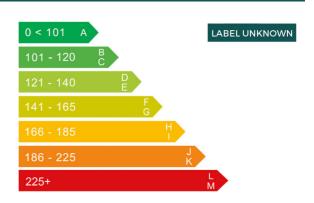

## Engine & fuel consumption

| Power                | 148 BHP             |
|----------------------|---------------------|
| Max. torque          | 380 Nm at 2.500 rpm |
| Cylinders            | 4                   |
| Fuel type            | Diesel              |
| Consumption combined | 42.2 mpg            |