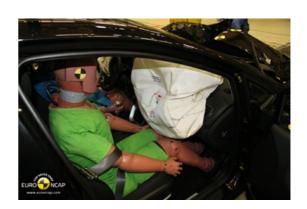

# Safety ratings

| NCAP rating    | ****            |
|----------------|-----------------|
| Adult          | 89%             |
| Children       | 88%             |
| Pedestrian     | 61%             |
| Safety systems | 86%             |
| Overall rating | 83%             |
| Video          | see crash video |