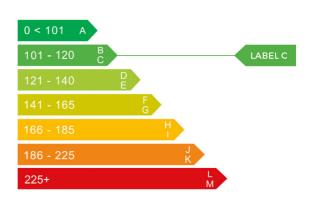

## Engine & fuel consumption

| Power                   | 118 BHP             |
|-------------------------|---------------------|
| Max. torque             | 171 Nm at 4.000 rpm |
| Engine capacity         | 998 сс              |
| Cylinders               | 3                   |
| Fuel type               | Petrol              |
| Consumption city        | 45.6 mpg            |
| Consumption extra urban | 67.3 mpg            |
| Consumption combined    | 57.7 mpg            |
| CO2 emission            | 115 g/km            |
| CO2 label               | С                   |