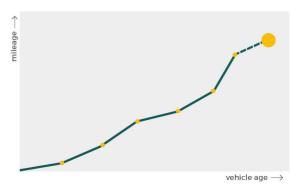

# Mileage check

| Odometer                   | In miles   |
|----------------------------|------------|
| Mileage registrations      | 23         |
| First mileage registration | 2006-10-27 |
| Last registration          | 2023-11-20 |
| Complete history           | See info   |

| Registration #2  2007-10-24  33.566 m    Registration #3  2008-05-29  39.156 m    Registration #4  2008-10-22  45.031 m    Registration #5  2009-09-28  48.400 m    Registration #6  2010-10-21  53.496 m    Registration #7  2011-10-19  58.611 m    Registration #8  2012-10-08  64.223 m    Registration #9  2013-10-01  70.983 m    Registration #10  2014-09-29  77.621 m    Registration #11  2015-10-19  82.577 m                                                                                                                                                                                                                                                                                                                                                                                                                                                                                                                        |                  |            |            |
|-------------------------------------------------------------------------------------------------------------------------------------------------------------------------------------------------------------------------------------------------------------------------------------------------------------------------------------------------------------------------------------------------------------------------------------------------------------------------------------------------------------------------------------------------------------------------------------------------------------------------------------------------------------------------------------------------------------------------------------------------------------------------------------------------------------------------------------------------------------------------------------------------------------------------------------------------|------------------|------------|------------|
| Registration #3  2008-05-29  39.156 m    Registration #4  2008-10-22  45.031 m    Registration #5  2009-09-28  48.400 m    Registration #6  2010-10-21  53.496 m    Registration #6  2012-10-19  58.611 m    Registration #7  2011-10-19  58.611 m    Registration #8  2012-10-08  64.223 m    Registration #1  2013-10-01  70.983 m    Registration #10  2014-09-29  77.621 m    Registration #11  2015-10-19  82.577 m    Registration #12  2015-10-19  82.577 m    Registration #13  T  T    Registration #14  T  T  T    Registration #15  T  T  T    Registration #16  T  T  T    Registration #17  T  T  T    Registration #18  T  T  T    Registration #20  T  T  T    Registration #21  T  T  T    Registration #22  T  T  T                                                                                                                                                                                                            | Registration #1  | 2006-10-27 | 10 mi      |
| Registration #4  2008-10-22  45.031 m    Registration #5  2009-09-28  48.000 m    Registration #6  2010-10-21  53.496 m    Registration #7  2011-10-19  58.611 m    Registration #7  2012-10-08  64.223 m    Registration #8  2012-10-08  64.223 m    Registration #9  2013-10-01  70.983 m    Registration #10  2015-10-19  82.577 m    Registration #11  2015-10-19  82.577 m    Registration #12  2015-10-19  82.577 m    Registration #13  2015-10-19  82.577 m    Registration #14  2015-10-19  82.577 m    Registration #13  2015-10-19  82.577 m    Registration #14  2015-10-19  82.577 m    Registration #15  2015-10-19  82.577 m    Registration #14  2015-10-19  82.577 m    Registration #16  20.571 m  92.572 m    Regi                                                                             | Registration #2  | 2007-10-24 | 33.566 mi  |
| Registration #5  2009-09-28  48.400 m    Registration #6  2010-10-21  53.496 m    Registration #7  2011-10-19  58.611 m    Registration #7  2012-10-08  64.223 m    Registration #8  2012-10-08  64.223 m    Registration #9  2013-10-01  70.983 m    Registration #10  2014-09-29  77.621 m    Registration #11  2015-10-19  82.577 m    Registration #12  2015-10-19  82.577 m    Registration #13  Registration #14  Registration #15    Registration #14  Registration #16  Registration #17    Registration #17  Registration #17  Registration #17    Registration #18  Image: Comparison #10  Image: Comparison #10    Registration #19  Image: Comparison #10  Image: Comparison #10    Registration #20  Image: Comparison #20  Image: Comparison #20    Registration #22  Image: Comparison #22  Image: Comparison #20                                                                                                                | Registration #3  | 2008-05-29 | 39.156 mi  |
| Registration #6  2010-10-21  53.496 m    Registration #7  2011-10-19  58.611 m    Registration #8  2012-10-08  64.223 m    Registration #9  2013-10-01  70.983 m    Registration #10  2014-09-29  77.621 m    Registration #10  2015-10-19  82.577 m    Registration #12  2015-10-19  82.577 m    Registration #13  2015-10-19  82.577 m    Registration #14  2015-10-19  82.577 m    Registration #13  2015-10-19  82.577 m    Registration #13  2015-10-19  82.577 m    Registration #13  2015-10-19  82.577 m    Registration #14  2015-10-19  82.577 m    Registration #15  2015-10-19  82.577 m    Registration #16  2015-10-19  82.577 m    Registration #17  2015-10-19  82.577 m <td< th=""><th>Registration #4</th><th>2008-10-22</th><th>45.031 mi</th></td<> | Registration #4  | 2008-10-22 | 45.031 mi  |
| Registration #7  2011-10-19  58.611 m    Registration #8  2012-10-08  64.223 m    Registration #9  2013-10-01  70.983 m    Registration #10  2014-09-29  77.621 m    Registration #11  2015-10-19  82.577 m    Registration #12  2015-10-19  82.577 m    Registration #13  T  7    Registration #14  T  7    Registration #15  T  7    Registration #16  T  7    Registration #17  T  7    Registration #18  T  7    Registration #19  T  7    Registration #20  T  7    Registration #21  T  7                                                                                                                                                                                                                                                                                                                                                                                                                                                 | Registration #5  | 2009-09-28 | 48.400 mi  |
| Registration #8  2012-10-08  64.223 m    Registration #9  2013-10-01  70.983 m    Registration #10  2014-09-29  77.621 m    Registration #11  2015-10-19  82.577 m    Registration #12  2015-10-19  82.577 m    Registration #13  2015-10-19  82.577 m    Registration #14  2015-10-19  82.577 m    Registration #15  2015-10-19  82.577 m    Registration #16  2015-10-19  82.577 m    Registration #16  2015-10-19  82.577 m    Registration #17  2015-10-19  82.577 m    Registration #18  2015-10-19  82.577 m    Registration #20  2015-10-19  82.577 m    Registration #21  2015-10-19  82.577 m                                                                                                                        | Registration #6  | 2010-10-21 | 53.496 mi  |
| Registration #9  2013-10-01  70.983 m    Registration #10  2014-09-29  77.621 m    Registration #11  2015-10-19  82.577 m    Registration #12  2015-10-19  82.577 m    Registration #13  2015-10-19  82.577 m    Registration #13  2015-10-19  82.577 m    Registration #14  2015-10-19  82.577 m    Registration #15  2015-10-19  82.577 m    Registration #16  2015-10-19  82.577 m    Registration #17  2015-10-19  82.577 m    Registration #18  2015-10-19  82.577 m    Registration #20  2015-10-19  82.577 m    Registration #21  2015-10-19  82.577 m    Registration #22  2015-10-19  82.577 m                                                                                                                       | Registration #7  | 2011-10-19 | 58.611 mi  |
| Registration #10  2014-09-29  77.621 m    Registration #11  2015-10-19  82.577 m    Registration #12  2015-10-19  82.577 m    Registration #13  2015-10-19  82.577 m    Registration #13  2015-10-19  82.577 m    Registration #14  2015-10-19  82.577 m    Registration #14  2015-10-19  82.577 m    Registration #15  2015-10-19  82.577 m    Registration #16  2015-10-19  82.577 m    Registration #16  2015-10-19  82.577 m    Registration #17  2015-10-19  82.577 m    Registration #18  2015-10-19  82.577 m    Registration #19  2015-10-19  82.577 m    Registration #20  2015-10-19  82.577 m    Registration #21  2015-10-19  82.577 m    Registration #22  2015-10-19  82.577 m                                                                                                                                                                                                                                                    | Registration #8  | 2012-10-08 | 64.223 mi  |
| Registration #11  2015-10-19  82.577 m    Registration #12  2015-10-19  82.577 m    Registration #13                                                                                                                                                                                                                                                                                                                                                                                                                                                                                                                                                                                                                                                                                                                                                                                                                                            | Registration #9  | 2013-10-01 | 70.983 mi  |
| Registration #122015-10-1982.577 mRegistration #132015-10-1982.577 mRegistration #13Registration #141000000000000000000000000000000000000                                                                                                                                                                                                                                                                                                                                                                                                                                                                                                                                                                                                                                                                                                                                                                                                       | Registration #10 | 2014-09-29 | 77.621 mi  |
| Registration #13<br>Registration #14<br>Registration #15<br>Registration #16<br>Registration #17<br>Registration #18<br>Registration #19<br>Registration #20<br>Registration #21                                                                                                                                                                                                                                                                                                                                                                                                                                                                                                                                                                                                                                                                                                                                                                | Registration #11 | 2015-10-19 | 82.577 mi  |
| Registration #14Registration #15Registration #16Registration #17Registration #18Registration #19Registration #20Registration #21Registration #22                                                                                                                                                                                                                                                                                                                                                                                                                                                                                                                                                                                                                                                                                                                                                                                                | Registration #12 | 2015-10-19 | 82.577 mi  |
| Registration #14<br>Registration #15<br>Registration #16<br>Registration #17<br>Registration #18<br>Registration #19<br>Registration #20<br>Registration #21<br>Registration #22                                                                                                                                                                                                                                                                                                                                                                                                                                                                                                                                                                                                                                                                                                                                                                | Registration #13 |            | 11.117 esi |
| Registration #15<br>Registration #16<br>Registration #17<br>Registration #18<br>Registration #19<br>Registration #20<br>Registration #21<br>Registration #21                                                                                                                                                                                                                                                                                                                                                                                                                                                                                                                                                                                                                                                                                                                                                                                    | Registration #14 |            | 11.777 esi |
| Registration #17<br>Registration #18<br>Registration #19<br>Registration #20<br>Registration #21<br>Registration #22                                                                                                                                                                                                                                                                                                                                                                                                                                                                                                                                                                                                                                                                                                                                                                                                                            | Registration #15 |            | 11.112 esi |
| Registration #18<br>Registration #19<br>Registration #20<br>Registration #21<br>Registration #22                                                                                                                                                                                                                                                                                                                                                                                                                                                                                                                                                                                                                                                                                                                                                                                                                                                | Registration #16 |            | 11.777 esi |
| Registration #19<br>Registration #20<br>Registration #21<br>Registration #22                                                                                                                                                                                                                                                                                                                                                                                                                                                                                                                                                                                                                                                                                                                                                                                                                                                                    | Registration #17 |            | 11.112 esi |
| Registration #20<br>Registration #21<br>Registration #22                                                                                                                                                                                                                                                                                                                                                                                                                                                                                                                                                                                                                                                                                                                                                                                                                                                                                        | Registration #18 |            | 11.777 esi |
| Registration #21<br>Registration #22                                                                                                                                                                                                                                                                                                                                                                                                                                                                                                                                                                                                                                                                                                                                                                                                                                                                                                            | Registration #19 |            | 11.222 esi |
| Registration #22                                                                                                                                                                                                                                                                                                                                                                                                                                                                                                                                                                                                                                                                                                                                                                                                                                                                                                                                | Registration #20 |            | 11.317 est |
|                                                                                                                                                                                                                                                                                                                                                                                                                                                                                                                                                                                                                                                                                                                                                                                                                                                                                                                                                 | Registration #21 |            | 11.117 esi |
| Registration #23                                                                                                                                                                                                                                                                                                                                                                                                                                                                                                                                                                                                                                                                                                                                                                                                                                                                                                                                | Registration #22 |            | 11.317 est |
|                                                                                                                                                                                                                                                                                                                                                                                                                                                                                                                                                                                                                                                                                                                                                                                                                                                                                                                                                 | Registration #23 |            | 11.277 est |