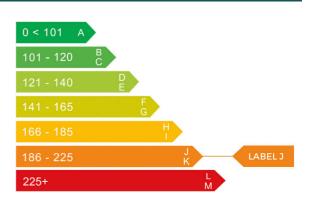

## Engine & fuel consumption

| Power                   | 114 BHP             |
|-------------------------|---------------------|
| Max. torque             | 250 Nm at 3.000 rpm |
| Engine capacity         | 1.995 cc            |
| Cylinders               | 4                   |
| Fuel type               | Diesel              |
| Consumption city        | 31.4 mpg            |
| Consumption extra urban | 46.3 mpg            |
| Consumption combined    | 39.2 mpg            |
| CO2 emission            | 191 g/km            |
| CO2 label               | J                   |

## Tax calculation

| Vehicle class                           | 49         |
|-----------------------------------------|------------|
| Band                                    | J          |
| Single payment (12 months)              | £ 365,00,- |
| Single six month payment                | £ 200,75,- |
| Total payable by 12 monthly instalments | £ 383,25,- |