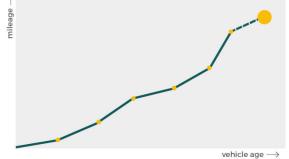

## Mileage check

| Mileage registrations      | 5          | $\uparrow$ |
|----------------------------|------------|------------|
| First mileage registration | 2021-03-01 | eage       |
| Complete history           | See info   | 3ï         |
|                            |            |            |

Registration #12021-03-0122 miRegistration #2Registration #3Control Control Cont

More info  $\rightarrow$ 