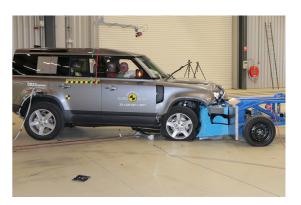

# Safety ratings

| NCAP rating    | ****                   |
|----------------|------------------------|
| Adult          | 85%                    |
| Children       | 85%                    |
| Pedestrian     | 71%                    |
| Safety systems | 79%                    |
| Overall rating | 81%                    |
| Video          | <u>see crash video</u> |