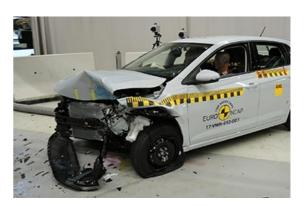

# Safety ratings

| NCAP rating    | ***             |
|----------------|-----------------|
| Adult          | 96%             |
| Children       | 85%             |
| Pedestrian     | 76%             |
| Safety systems | 59%             |
| Overall rating | 82%             |
| Video          | see crash video |