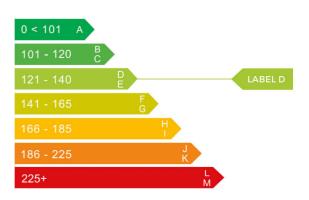

### Engine & fuel consumption

| Power           | 59 kW / 80 HP |
|-----------------|---------------|
| Engine capacity | 999 сс        |
| Cylinders       | 3             |
| Fuel type       | Petrol        |
| CO2 emission    | 125 g/km      |
| CO2 label       | D             |