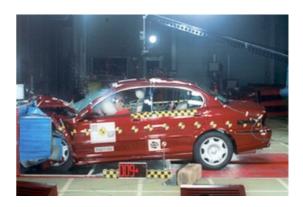

Safety ratings

NCAP rating

Video

see crash video

| Dimensions & weight                                    |                          |
|--------------------------------------------------------|--------------------------|
| Width                                                  | 2003 mm                  |
| Height                                                 | 1392 mm                  |
| Length                                                 | 4672 mm                  |
| Wheel base                                             | 2710 mm                  |
| Kerb weight                                            | 1502 kg                  |
| Max. allowed weight                                    | 2015 kg                  |
|                                                        |                          |
| Additional information                                 |                          |
| Additional information Fuel tank capacity              | 61 l                     |
|                                                        | 61 l<br>Direct Injection |
| Fuel tank capacity                                     |                          |
| Fuel tank capacity<br>Fuel delivery                    | Direct Injection         |
| Fuel tank capacity<br>Fuel delivery<br>Number of doors | Direct Injection<br>4    |