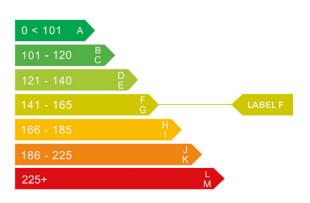

## Engine & fuel consumption

| Power                   | 130 BHP             |
|-------------------------|---------------------|
| Max. torque             | 331 Nm at 1.800 rpm |
| Engine capacity         | 1.988 cc            |
| Cylinders               | 4                   |
| Fuel type               | Diesel              |
| Consumption city        | 37.7 mpg            |
| Consumption extra urban | 62.8 mpg            |
| Consumption combined    | 50.4 mpg            |
| CO2 emission            | 149 g/km            |
| CO2 label               | F                   |