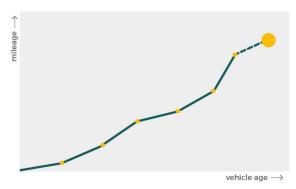

# Mileage check

| Odometer                   | In miles   |
|----------------------------|------------|
| Mileage registrations      | 18         |
| First mileage registration | 2006-03-24 |
| Last registration          | 2023-06-21 |
| Complete history           | See info   |

| Registration #1  | 2006-03-24 | 22 mi      |
|------------------|------------|------------|
| Registration #2  | 2009-03-04 | 16.683 mi  |
| Registration #3  | 2010-03-22 | 21.786 mi  |
| Registration #4  | 2011-01-19 | 26.176 mi  |
| Registration #5  | 2012-01-18 | 29.314 mi  |
| Registration #6  | 2013-01-15 | 32.007 mi  |
| Registration #7  | 2013-12-06 | 38.397 mi  |
| Registration #8  | 2014-12-29 | 47.617 mi  |
| Registration #9  | 2014-12-31 | 47.617 mi  |
| Registration #10 |            | 11.777 esi |
| Registration #11 |            | 11.777 mi  |
| Registration #12 |            | 11.777 esi |
| Registration #13 |            | 11.777 mi  |
| Registration #14 |            | 11.777 esi |
| Registration #15 |            | 11.777 mi  |
| Registration #16 |            | 11.777 esi |
| Registration #17 |            | 11.777 mi  |
| Registration #18 |            | 11.117 esi |