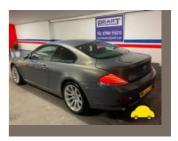

### General information

| Make                | BMW                        |
|---------------------|----------------------------|
| Model               | 630I SPORT AUTO 630I SPORT |
| Colour              | -                          |
| Year of manufacture | -                          |
| Top speed           | 155 mph                    |
| 0 - 60 mph          | 6.7 seconds                |
| Gearbox             | 6 speed automatic          |