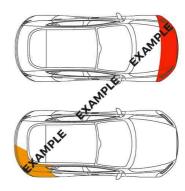

#### Damage history

Check the damage history for this BMW. See if, where and when this BMW had damage and the car repair costs. We also check if this BMW was scrapped. Download the premium report <a href="here">here</a> for the results.

Damage 1
Date
Category
Type
Damage 2
Date
Category
Type