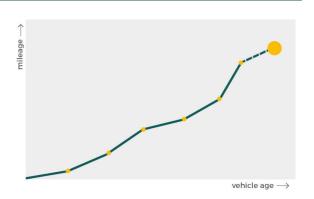

## Mileage check

Mileage registrations

1

Registration #1

More info >

CarCheck.co.uk page 6/7

Car features

| S0225 | Air conditioning |
|-------|------------------|
| S0295 |                  |
| S0482 |                  |
| S0501 |                  |
| 50566 |                  |
| 50567 |                  |
| 50569 |                  |