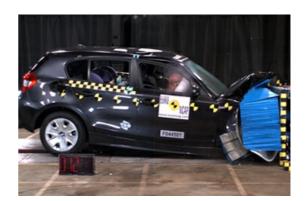

## Safety ratings

| NCAP rating | ****            |
|-------------|-----------------|
| Video       | see crash video |