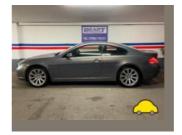

### General information

| Make                | BMW                        |
|---------------------|----------------------------|
| Model               | 630I SPORT AUTO 630I SPORT |
| Colour              | -                          |
| Year of manufacture | -                          |
| Top speed           | 155 mph                    |
| 0 - 60 mph          | 6.7 seconds                |
| Gearbox             | 6 speed automatic          |