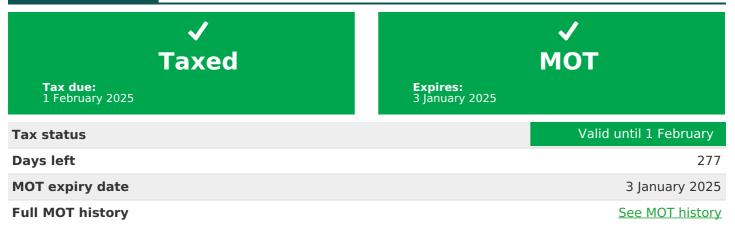

## MOT history

| MOT expiry date    | 2025-01-03 |
|--------------------|------------|
| MOT pass rate      | 86 %       |
| MOT passed         | 6          |
| Failed MOT tests   | 1          |
| Total advice items | 10         |
| Total items failed | 2          |

Tax & MOT check