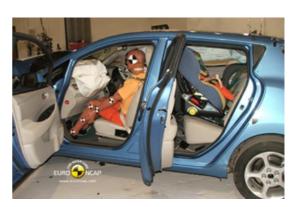

# Safety ratings

| NCAP rating    | ****            |
|----------------|-----------------|
| Adult          | 89%             |
| Children       | 83%             |
| Pedestrian     | 65%             |
| Safety systems | 84%             |
| Overall rating | 83%             |
| Video          | see crash video |