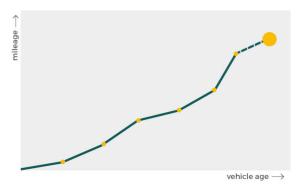

# Mileage check

| Odometer                   | In miles   |
|----------------------------|------------|
| Mileage registrations      | 9          |
| First mileage registration | 2015-09-11 |
| Last registration          | 2023-06-10 |
| Complete history           | See info   |

| Registration #1 | 2015-09-11 | 19 mi      |
|-----------------|------------|------------|
| Registration #2 | 2018-09-11 | 17.290 mi  |
| Registration #3 | 2019-08-27 | 21.047 mi  |
| Registration #4 | 2021-01-18 | 25.073 mi  |
| Registration #5 |            | 11.777 est |
| Registration #6 |            | 11.117 esi |
| Registration #7 |            | 11.117 esi |
| Registration #8 |            | 11.177 esi |
| Registration #9 |            | 11.777 esi |