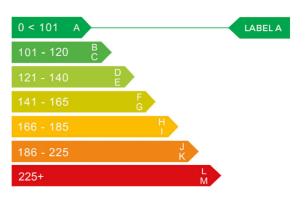

## Engine & fuel consumption

| Power                   | 126 BHP             |
|-------------------------|---------------------|
| Max. torque             | 260 Nm at 2.750 rpm |
| Engine capacity         | 1.582 cc            |
| Cylinders               | 4                   |
| Fuel type               | Diesel              |
| Consumption city        | 67.3 mpg            |
| Consumption extra urban | 78.5 mpg            |
| Consumption combined    | 74.3 mpg            |
| CO2 emission            | 100 g/km            |
| CO2 label               | A                   |