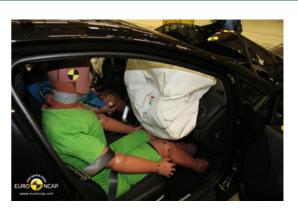

# Safety ratings

| NCAP rating    | ****            |
|----------------|-----------------|
| Adult          | 89%             |
| Children       | 88%             |
| Pedestrian     | 61%             |
| Safety systems | 86%             |
| Overall rating | 83%             |
| Video          | see crash video |