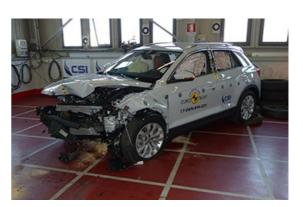

# Safety ratings

| NCAP rating    | ***             |
|----------------|-----------------|
| Adult          | 96%             |
| Children       | 87%             |
| Pedestrian     | 79%             |
| Safety systems | 71%             |
| Overall rating | 86%             |
| Video          | see crash video |