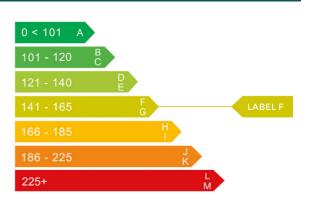

### Engine & fuel consumption

| Power                   | 148 BHP             |
|-------------------------|---------------------|
| Max. torque             | 250 Nm at 1.500 rpm |
| Engine capacity         | 1.498 cc            |
| Cylinders               | 4                   |
| Fuel type               | Petrol              |
| Consumption city        | 42.8 mpg            |
| Consumption extra urban | 58.9 mpg            |
| Consumption combined    | 0.3 mpg             |
| CO2 emission            | 147 g/km            |
| CO2 label               | F                   |