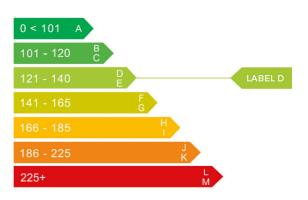

## Engine & fuel consumption

| Power                   | 115 BHP             |
|-------------------------|---------------------|
| Max. torque             | 270 Nm at 1.750 rpm |
| Engine capacity         | 1.560 cc            |
| Cylinders               | 4                   |
| Fuel type               | Diesel              |
| Consumption city        | 48.7 mpg            |
| Consumption extra urban | 64.2 mpg            |
| Consumption combined    | 57.7 mpg            |
| CO2 emission            | 127 g/km            |
| CO2 label               | D                   |