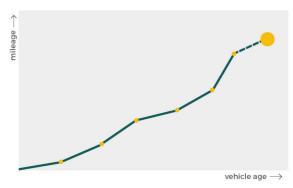

# Mileage check

| Odometer                   | In miles        |
|----------------------------|-----------------|
| Mileage registrations      | 10              |
| First mileage registration | 2014-06-13      |
| Last registration          | 2022-02-02      |
| Complete history           | <u>See info</u> |

| Registration #1 | 2014-06-13 | 29 mi      |
|-----------------|------------|------------|
| Registration #2 | 2017-06-27 | 43.010 mi  |
| Registration #3 | 2017-06-27 | 43.010 mi  |
| Registration #4 | 2018-06-19 | 59.109 mi  |
| Registration #5 | 2019-06-10 | 74.437 mi  |
| Registration #6 |            | 11.777 esi |
| Registration #7 |            | 11.777 mi  |
| Registration #8 |            | 11.777 esi |
| Registration #9 |            |            |
|                 |            |            |