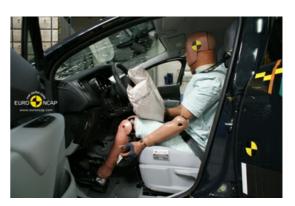

# Safety ratings

Number of seats CarCheck.co.uk

| NCAP rating    | ****            |
|----------------|-----------------|
| Adult          | 86%             |
| Children       | 81%             |
| Pedestrian     | 31%             |
| Safety systems | 97%             |
| Overall rating | 75%             |
| Video          | see crash video |