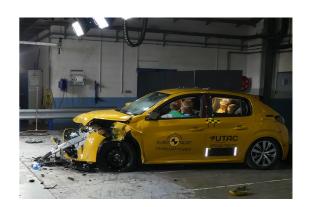

### Safety ratings

| NCAP rating    | ****            |
|----------------|-----------------|
| Adult          | 91%             |
| Children       | 86%             |
| Pedestrian     | 56%             |
| Safety systems | 71%             |
| Overall rating | 79%             |
| Video          | see crash video |