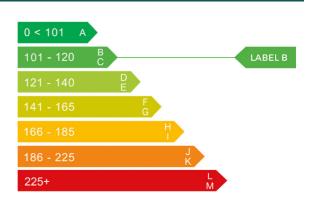

### Engine & fuel consumption

| Power                   | 82 BHP              |
|-------------------------|---------------------|
| Max. torque             | 118 Nm at 2.750 rpm |
| Engine capacity         | 1.200 cc            |
| Cylinders               | 3                   |
| Fuel type               | Petrol              |
| Consumption city        | 48.7 mpg            |
| Consumption extra urban | 67.3 mpg            |
| Consumption combined    | 58.9 mpg            |
| CO2 emission            | 110 g/km            |
| CO2 label               | В                   |