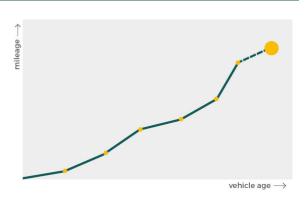

### Mileage check

| Odometer                   | In miles   |
|----------------------------|------------|
| Mileage registrations      | 6          |
| First mileage registration | 2019-09-11 |
| Last registration          | 2024-04-05 |
| Complete history           | See info   |

| Registration #1 | 2019-09-11 | 10 mi     |
|-----------------|------------|-----------|
| Registration #2 | 2022-04-11 | 15.280 mi |
| Registration #3 |            | 11,777 mi |
| Registration #4 |            | 71,777 es |
| Registration #5 |            | 71,777 66 |
| Registration #6 |            | D.777 es  |