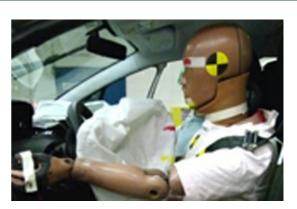

# Safety ratings

| NCAP rating    | ****            |
|----------------|-----------------|
| Adult          | 88%             |
| Children       | 78%             |
| Pedestrian     | 61%             |
| Safety systems | 83%             |
| Overall rating | 80%             |
| Video          | see crash video |