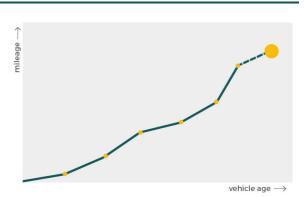

**Contact info** 

More info >

CarCheck.co.uk page 8/10

Mileage check

| Odometer                   | In miles   |
|----------------------------|------------|
| Mileage registrations      | 7          |
| First mileage registration | 2018-03-06 |
| Last registration          | 2024-01-12 |
| Complete history           | See info   |

| Registration #1 | 2018-03-06 | 8 mi      |
|-----------------|------------|-----------|
| Registration #2 | 2021-02-12 | 21.071 mi |
| Registration #3 | 2022-01-14 | 26.502 mi |
| Registration #4 |            | 11.777 es |
| Registration #5 |            | 11.777 es |
| Registration #6 |            | 11.777 es |
| Registration #7 |            | 11.777 es |