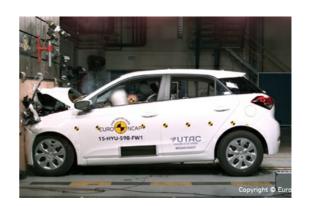

# Safety ratings

| NCAP rating    | ****            |
|----------------|-----------------|
| Adult          | 85%             |
| Children       | 73%             |
| Pedestrian     | 79%             |
| Safety systems | 64%             |
| Overall rating | 77%             |
| Video          | see crash video |