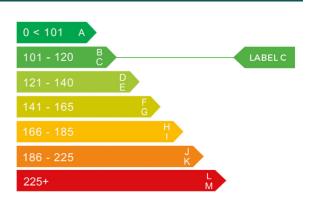

## Engine & fuel consumption

| Power                   | 83 BHP              |
|-------------------------|---------------------|
| Max. torque             | 122 Nm at 4.000 rpm |
| Engine capacity         | 1.248 сс            |
| Cylinders               | 4                   |
| Fuel type               | Petrol              |
| Consumption city        | 47.1 mpg            |
| Consumption extra urban | 68.9 mpg            |
| Consumption combined    | 58.9 mpg            |
| CO2 emission            | 112 g/km            |
| CO2 label               | С                   |