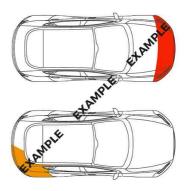

## Damage history

Check the damage history for this HYUNDAI. See if, where and when this HYUNDAI had damage and the car repair costs. We also check if this HYUNDAI was scrapped. Download the premium report <u>here</u> for the results.

Damage 1
Date
Category
Type
Damage 2
Date
Category
Type