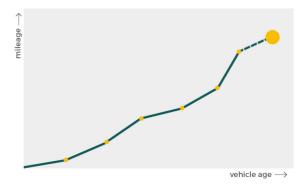

# Mileage check

| Odometer                   | In miles   |
|----------------------------|------------|
| Mileage registrations      | 4          |
| First mileage registration | 2019-06-27 |
| Last registration          | 2023-06-26 |
| Complete history           | See info   |

| Registration #1 | 2019-06-27 | 26 mi      |
|-----------------|------------|------------|
| Registration #2 |            | 11.777 est |
| Registration #3 |            | 11.777 esi |
| Registration #4 |            | 11.117 est |