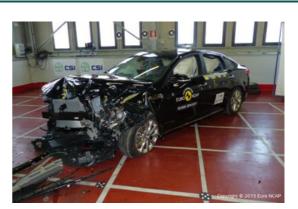

# Safety ratings

| NCAP rating    | ****            |  |
|----------------|-----------------|--|
| Adult          | 89%             |  |
| Children       | 86%             |  |
| Pedestrian     | 67%             |  |
| Safety systems | 71%             |  |
| Overall rating | 80%             |  |
| Video          | see crash video |  |