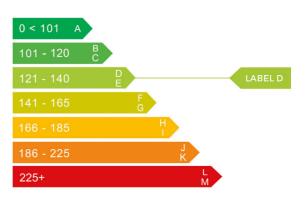

## Engine & fuel consumption

| Power                   | 134 BHP             |
|-------------------------|---------------------|
| Max. torque             | 320 Nm at 2.250 rpm |
| Engine capacity         | 1.598 cc            |
| Cylinders               | 4                   |
| Fuel type               | Diesel              |
| Consumption city        | 54.3 mpg            |
| Consumption extra urban | 65.7 mpg            |
| Consumption combined    | 61.4 mpg            |
| CO2 emission            | 121 g/km            |
| CO2 label               | D                   |