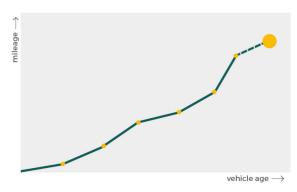

# Mileage check

| Odometer                   | In miles   |
|----------------------------|------------|
| Mileage registrations      | 11         |
| First mileage registration | 2012-05-28 |
| Last registration          | 2023-05-03 |
| Complete history           | See info   |

| Registration #1  | 2012-05-28 | 27 mi      |
|------------------|------------|------------|
| Registration #2  | 2015-05-15 | 19.082 mi  |
| Registration #3  | 2016-05-10 | 23.645 mi  |
| Registration #4  | 2017-05-22 | 27.783 mi  |
| Registration #5  | 2018-05-14 | 31.985 mi  |
| Registration #6  | 2019-05-17 | 35.084 mi  |
| Registration #7  |            | 11.777 mi  |
| Registration #8  |            | 11.777 esi |
| Registration #9  |            | 11.777 mi  |
| Registration #10 |            | 11.777 esi |
| Registration #11 |            | 10.300 est |