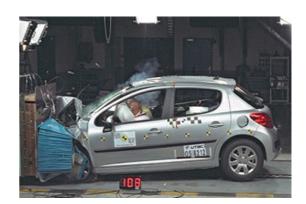

# Safety ratings

**NCAP** rating

Video

see crash video

| Dimensions & weight               |                       |
|-----------------------------------|-----------------------|
| Width                             | 1972 mm               |
| Height                            | 1387 mm               |
| Length                            | 4037 mm               |
| Wheel base                        | 2540 mm               |
| Kerb weight                       | 1428 kg               |
| Max. allowed weight               | 1709 kg               |
| Additional information            |                       |
| Fuel tank capacity                | 50 I                  |
| Fuel delivery                     | Multi-Point Injection |
| Number of doors                   | 2                     |
| Number of seats<br>CarCheck.co.uk | 4 page 11/11          |