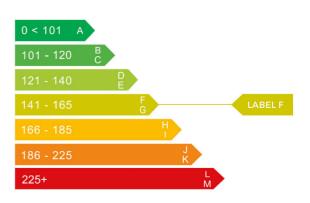

## Engine & fuel consumption

| Power                   | 120 BHP             |
|-------------------------|---------------------|
| Max. torque             | 160 Nm at 4.250 rpm |
| Engine capacity         | 1.598 cc            |
| Cylinders               | 4                   |
| Fuel type               | Petrol              |
| Consumption city        | 32.8 mpg            |
| Consumption extra urban | 54.3 mpg            |
| Consumption combined    | 44.1 mpg            |
| CO2 emission            | 149 g/km            |
| CO2 label               | F                   |