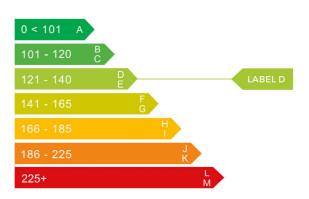

### Engine & fuel consumption

| Power                   | 59 BHP              |  |  |
|-------------------------|---------------------|--|--|
| Max. torque             | 108 Nm at 3.000 rpm |  |  |
| Engine capacity         | 1.198 cc            |  |  |
| Cylinders               | 3                   |  |  |
| Fuel type               | Petrol              |  |  |
| Consumption city        | 38.7 mpg            |  |  |
| Consumption extra urban | 62.8 mpg            |  |  |
| Consumption combined    | 51.4 mpg            |  |  |
| CO2 emission            | 128 g/km            |  |  |
| CO2 label               | D                   |  |  |