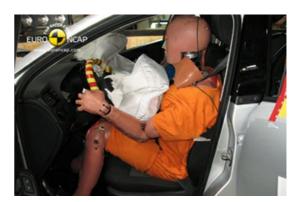

# Safety ratings

| NCAP rating    | ****            |
|----------------|-----------------|
| Adult          | 90%             |
| Children       | 86%             |
| Pedestrian     | 41%             |
| Safety systems | 71%             |
| Overall rating | 78%             |
| Video          | see crash video |