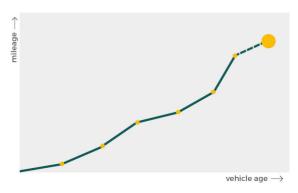

## Mileage check

| Odometer                   | In miles   |
|----------------------------|------------|
| Mileage registrations      | 17         |
| First mileage registration | 2010-06-23 |
| Last registration          | 2023-10-05 |
| Complete history           | See info   |

| 2010-06-23 | 16 mi                                                                                          |
|------------|------------------------------------------------------------------------------------------------|
| 2013-06-19 | 26.450 mi                                                                                      |
| 2014-06-16 | 33.404 mi                                                                                      |
| 2015-05-28 | 39.796 mi                                                                                      |
| 2016-06-10 | 44.679 mi                                                                                      |
| 2017-06-09 | 48.698 mi                                                                                      |
| 2018-06-04 | 52.547 mi                                                                                      |
| 2018-06-06 | 52.547 mi                                                                                      |
| 2019-06-17 | 55.238 mi                                                                                      |
|            | 11.117 est                                                                                     |
|            | 11.777 mi                                                                                      |
|            | 11.777 est                                                                                     |
|            | 11.777 mi                                                                                      |
|            | 11.777 est                                                                                     |
|            | 11.777 mi                                                                                      |
|            | 11.117 esi                                                                                     |
|            | 11.777 mi                                                                                      |
|            | 2013-06-19<br>2014-06-16<br>2015-05-28<br>2016-06-10<br>2017-06-09<br>2018-06-04<br>2018-06-06 |