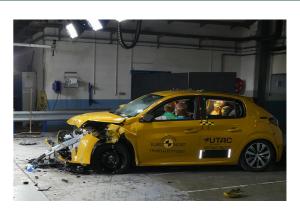

## Safety ratings

| NCAP rating    | ****                   |
|----------------|------------------------|
| Adult          | 91%                    |
| Children       | 86%                    |
| Pedestrian     | 56%                    |
| Safety systems | 71%                    |
| Overall rating | 79%                    |
| Video          | <u>see crash video</u> |