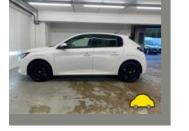

### General information

| Make                | PEUGEOT                                        |
|---------------------|------------------------------------------------|
| Model               | 208 ALLURE PURETECH S/S PURETECH<br>ALLURE S/S |
| Colour              | White                                          |
| Year of manufacture | 2020                                           |
| Top speed           | 117 mph                                        |
| Gearbox             | 6 speed Manual                                 |