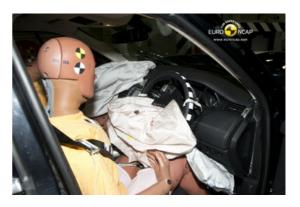

# Safety ratings

| NCAP rating    | ****            |
|----------------|-----------------|
| Adult          | 86%             |
| Children       | 75%             |
| Pedestrian     | 41%             |
| Safety systems | 86%             |
| Overall rating | 75%             |
| Video          | see crash video |