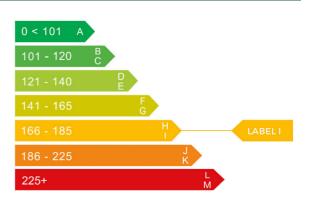

## Engine & fuel consumption

| Power                   | 107 BHP             |
|-------------------------|---------------------|
| Max. torque             | 147 Nm at 4.000 rpm |
| Engine capacity         | 1.587 сс            |
| Cylinders               | 4                   |
| Fuel type               | Petrol              |
| Consumption city        | 27.7 mpg            |
| Consumption extra urban | 49.6 mpg            |
| Consumption combined    | 38.2 mpg            |
| CO2 emission            | 176 g/km            |
| CO2 label               | I                   |