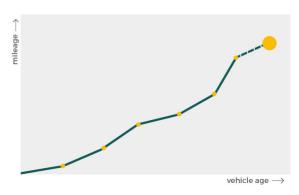

# Mileage check

| Odometer                   | In miles   |
|----------------------------|------------|
| Mileage registrations      | 17         |
| First mileage registration | 2007-03-28 |
| Last registration          | 2023-07-18 |
| Complete history           | See info   |

| Registration #1  | 2007-03-28 | 16 mi      |
|------------------|------------|------------|
| Registration #2  | 2010-04-12 | 7.271 mi   |
| Registration #3  | 2011-03-14 | 9.627 mi   |
| Registration #4  | 2012-04-23 | 11.736 mi  |
| Registration #5  | 2013-04-16 | 13.144 mi  |
| Registration #6  | 2014-04-17 | 16.285 mi  |
| Registration #7  | 2015-04-12 | 26.247 mi  |
| Registration #8  | 2016-04-01 | 38.260 mi  |
| Registration #9  | 2017-04-20 | 52.273 mi  |
| Registration #10 |            | 11.777 esi |
| Registration #11 |            | 11.777 mi  |
| Registration #12 |            | 11.777 esi |
| Registration #13 |            | 11.777 mi  |
| Registration #14 |            | 11.777 esi |
| Registration #15 |            | 11.777 mi  |
| Registration #16 |            | 11.777 mi  |
| Registration #17 |            | 11.777 mi  |
|                  |            |            |