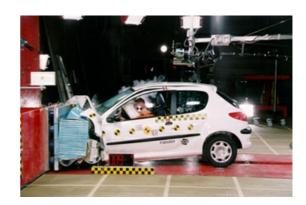

# Safety ratings

**NCAP** rating

Video

\*\*\*\* see crash video

| Dimensions & weight               |                       |
|-----------------------------------|-----------------------|
| Width                             | 1673 mm               |
| Height                            | 1433 mm               |
| Length                            | 3822 mm               |
| Wheel base                        | 2445 mm               |
| Kerb weight                       | 1125 kg               |
| Max. allowed weight               | 1614 kg               |
| Additional information            |                       |
| Fuel tank capacity                | 50                    |
| Fuel delivery                     | Multi-Point Injection |
| Number of doors                   | 5                     |
| Number of seats<br>CarCheck.co.uk | 5 page 14/14          |