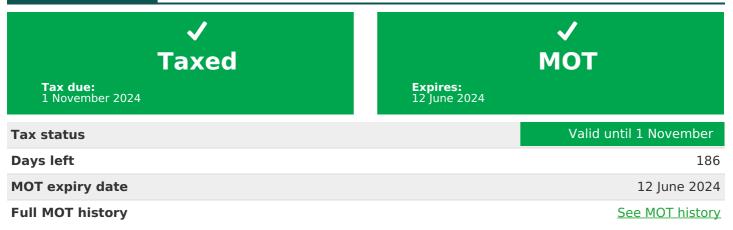

## MOT history

| MOT expiry date    | 2024-06-12 |
|--------------------|------------|
| MOT pass rate      | 67 %       |
| MOT passed         | 2          |
| Failed MOT tests   | 1          |
| Total advice items | 1          |
| Total items failed | 2          |

| МОТ #3           | 2023-06-08 10:51 |
|------------------|------------------|
| MOT test number  | 849877489255     |
| Result           | ✓ Passed         |
| Next expiry date | 2024-06-12       |

| MOT #2                                                                                       | 2023-05-23 09:33 |  |
|----------------------------------------------------------------------------------------------|------------------|--|
| MOT test number                                                                              | 846236186091     |  |
| Result                                                                                       | 🗙 Failed         |  |
| Advice Rear Brake pad(s) wearing thin (1.1.13 (a) (ii))                                      |                  |  |
| Fail Offside Front Windscreen wiper does not clear the windscreen effectively (3.4 (b) (ii)) |                  |  |
| Fail Nearside Front Windscreen wiper does not clear the windscreen effectively (3.4 (b))     | o) (ii))         |  |

| MOT #1          | 2022-06-13 08:46 |
|-----------------|------------------|
| MOT test number | 773130568318     |
| Result          | ✓ Passed         |

Tax & MOT check