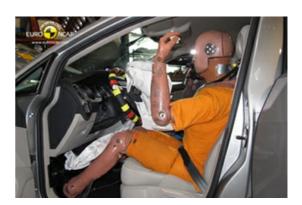

# Safety ratings

| NCAP rating    | ****            |
|----------------|-----------------|
| Adult          | 94%             |
| Children       | 89%             |
| Pedestrian     | 65%             |
| Safety systems | 71%             |
| Overall rating | 85%             |
| Video          | see crash video |