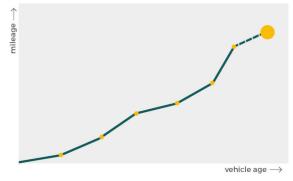

## Mileage check

| Odometer                   | In miles   |
|----------------------------|------------|
| Mileage registrations      | 5          |
| First mileage registration | 2019-05-23 |
| Last registration          | 2023-06-08 |
| Complete history           | See info   |

| Registration #1 | 2019-05-23 | 26 mi      |
|-----------------|------------|------------|
| Registration #2 | 2022-06-13 | 54.271 mi  |
| Registration #3 |            | 11.777 esi |
| Registration #4 |            | 11.777 est |
| Registration #5 |            | 10.307 mi  |