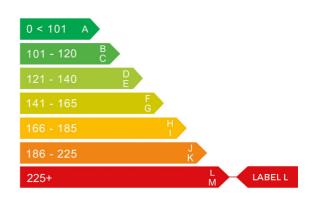

# Engine & fuel consumption

| Power                | 197 BHP             |
|----------------------|---------------------|
| Max. torque          | 500 Nm at 1.250 rpm |
| Engine capacity      | 2.997 сс            |
| Cylinders            | 6                   |
| Fuel type            | Diesel              |
| Consumption combined | 29.4 mpg            |
| CO2 emission         | 251 g/km            |
| CO2 label            | L                   |