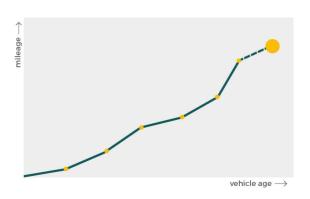

# Mileage check

| Mileage registrations      | 2          |
|----------------------------|------------|
| First mileage registration | 2021-10-01 |
| Complete history           | See info   |

| Registration #1 | 2021-10-01 | 27 mi |
|-----------------|------------|-------|
| Registration #2 |            | m.m.  |