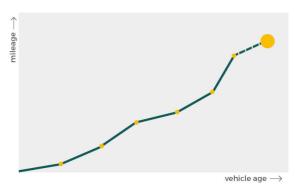

## Mileage check

| Odometer                   | In miles   |
|----------------------------|------------|
| Mileage registrations      | 14         |
| First mileage registration | 2013-03-08 |
| Last registration          | 2024-03-05 |
| Complete history           | See info   |

| Registration #1                      | 2013-03-08 | 29 mi                  |
|--------------------------------------|------------|------------------------|
| Registration #2                      | 2016-03-02 | 17.476 mi              |
| Registration #3                      | 2016-03-02 | 17.476 mi              |
| Registration #4                      | 2017-02-23 | 21.719 mi              |
| Registration #5                      | 2018-03-08 | 25.311 mi              |
| Registration #6                      | 2019-02-28 | 28.483 mi              |
| Registration #7                      | 2020-03-10 | 30.928 mi              |
| Registration #8                      |            | 11.777 esi             |
| Registration #9                      |            | 11.777 mi              |
| Registration #10                     |            | 11.777 esi             |
| Registration #11                     |            | 10.300 est             |
|                                      |            |                        |
| Registration #12                     |            | 01.000 est             |
| Registration #12<br>Registration #13 |            | 0.000 est<br>0.000 est |