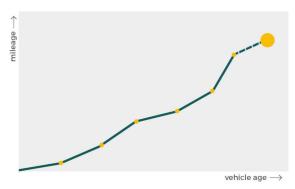

# Mileage check

| Odometer                   | In miles        |
|----------------------------|-----------------|
| Mileage registrations      | 23              |
| First mileage registration | 2002-03-15      |
| Last registration          | 2023-05-04      |
| Complete history           | <u>See info</u> |

| Registration #1  | 2002-03-15 | 14 mi      |
|------------------|------------|------------|
| Registration #2  | 2006-04-13 | 48.916 mi  |
| Registration #3  | 2007-04-11 | 54.355 mi  |
| Registration #4  | 2008-04-09 | 61.776 mi  |
| Registration #5  | 2009-04-20 | 67.644 mi  |
| Registration #6  | 2010-04-08 | 74.544 mi  |
| Registration #7  | 2010-04-08 | 74.551 mi  |
| Registration #8  | 2011-04-12 | 82.329 mi  |
| Registration #9  | 2011-04-19 | 82.515 mi  |
| Registration #10 | 2012-03-20 | 88.432 mi  |
| Registration #11 | 2013-04-16 | 93.762 mi  |
| Registration #12 | 2014-04-09 | 96.799 mi  |
| Registration #13 |            | 11.777 mi  |
| Registration #14 |            | 11.777 est |
| Registration #15 |            | 11.777 mi  |
| Registration #16 |            | 11.777 esi |
| Registration #17 |            | 11.777 mi  |
| Registration #18 |            | 11.777 esi |
| Registration #19 |            | 11.777 mi  |
| Registration #20 |            | 11.777 mi  |
| Registration #21 |            | 11.777 mi  |
| Registration #22 |            | 11.777 est |
| Registration #23 |            | 11.777 mi  |
|                  |            |            |