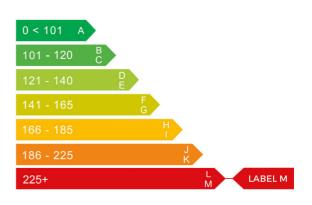

## Engine & fuel consumption

| Power                   | 215 BHP             |
|-------------------------|---------------------|
| Max. torque             | 315 Nm at 3.000 rpm |
| Engine capacity         | 3.199 сс            |
| Cylinders               | 6                   |
| Fuel type               | Petrol              |
| Consumption city        | 19.0 mpg            |
| Consumption extra urban | 26.2 mpg            |
| Consumption combined    | 21.6 mpg            |
| CO2 emission            | 324 g/km            |
| CO2 label               | Μ                   |