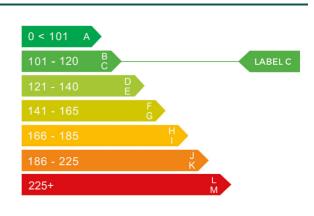

# Engine & fuel consumption

| Power                   | 69 BHP   |
|-------------------------|----------|
| Engine capacity         | 1.242 cc |
| Cylinders               | 4        |
| Fuel type               | Petrol   |
| Consumption city        | 42.2 mpg |
| Consumption extra urban | 65.7 mpg |
| Consumption combined    | 54.3 mpg |
| CO2 emission            | 119 g/km |
| CO2 label               | С        |