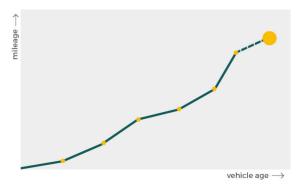

# Mileage check

| Odometer                   | In miles   |
|----------------------------|------------|
| Mileage registrations      | 7          |
| First mileage registration | 2018-05-31 |
| Last registration          | 2024-02-03 |
| Complete history           | See info   |

| Registration #1 | 2018-05-31 | 6 mi       |
|-----------------|------------|------------|
| Registration #2 | 2021-05-11 | 33.258 mi  |
| Registration #3 |            | 11.777 mi  |
| Registration #4 | 2021-11-23 | 40.438 mi  |
| Registration #5 |            | 11.777 mi  |
| Registration #6 |            | 11.777 esi |
| Registration #7 |            | 11.227 mi  |