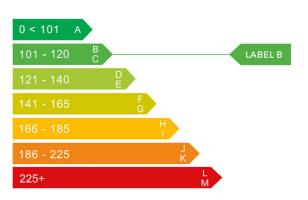

# Engine & fuel consumption

| Power                   | 150 BHP             |
|-------------------------|---------------------|
| Max. torque             | 370 Nm at 2.000 rpm |
| Engine capacity         | 1.997 cc            |
| Cylinders               | 4                   |
| Fuel type               | Diesel              |
| Consumption city        | 57.6 mpg            |
| Consumption extra urban | 74.3 mpg            |
| Consumption combined    | 67.3 mpg            |
| CO2 emission            | 109 g/km            |
| CO2 label               | В                   |