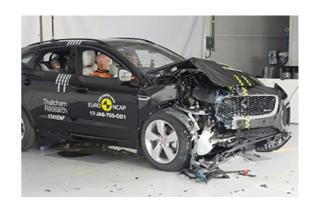

# Safety ratings

| NCAP rating    | ****            |
|----------------|-----------------|
| Adult          | 86%             |
| Children       | 87%             |
| Pedestrian     | 77%             |
| Safety systems | 72%             |
| Overall rating | 82%             |
| Video          | see crash video |